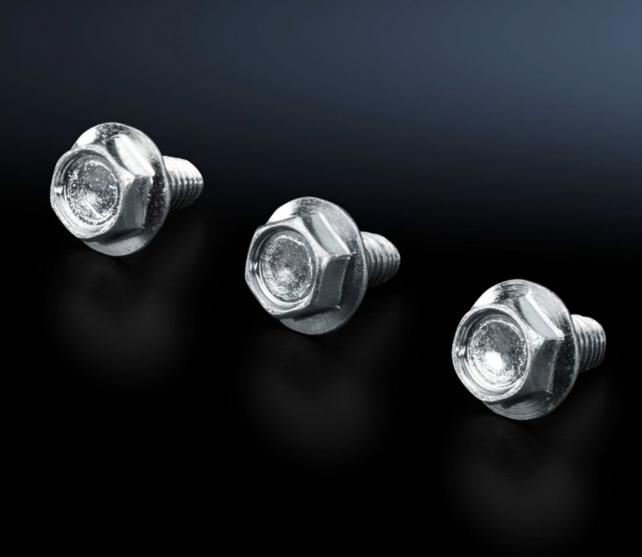

## SZ 2504.000 - Self-tapping screws

For the round holes 4.5 mm diameter in the enclosure section, punched rails and punched sections without mounting flanges.

## **Features**

| Model No.             | SZ 2504.000                                                                                                               |
|-----------------------|---------------------------------------------------------------------------------------------------------------------------|
| Design                | Hex screws                                                                                                                |
| Applications          | For the round holes Ø 4.5 or 4.7 mm in the enclosure section, punched rails and punched sections without mounting flanges |
| Dimensions            | Thread: M5<br>Thread length: 10 mm                                                                                        |
| Thread                | M5                                                                                                                        |
| Packs of              | 500 pc(s).                                                                                                                |
| Net weight            | 1                                                                                                                         |
| Gross weight          | 1.372                                                                                                                     |
| Customs tariff number | 73181900                                                                                                                  |
| EAN                   | 4028177025684                                                                                                             |
| ETIM 9                | EC000891                                                                                                                  |
| ETIM 8                | EC000891                                                                                                                  |
| ECLASS 8.0            | 23110117                                                                                                                  |