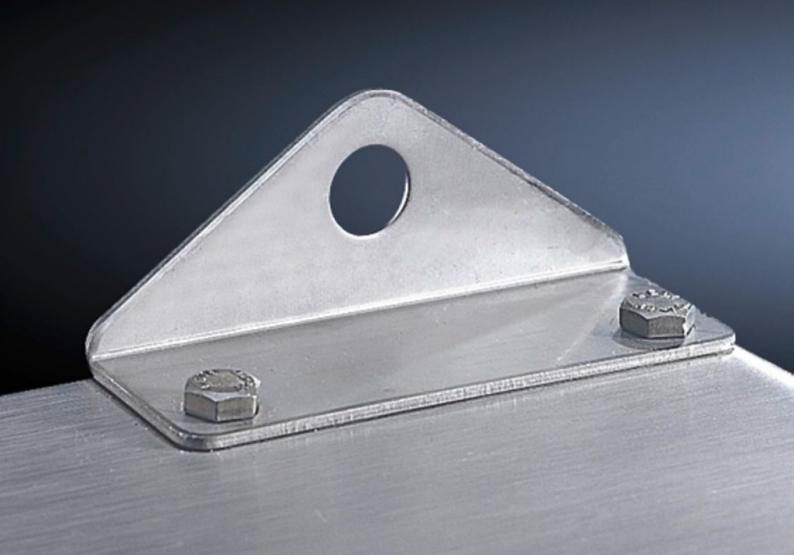

## SZ 2505.510 - Wall angle for AX, KX, AX IT, AE, KL

For the attachment of sheet steel and stainless steel enclosures.

#### Features

| Model No.                     | SZ 2505.510                                                                                                    |
|-------------------------------|----------------------------------------------------------------------------------------------------------------|
| Product description           | For the attachment of sheet steel and stainless steel enclosures.                                              |
| Material                      | Sheet steel                                                                                                    |
| Colour                        | RAL 7035                                                                                                       |
| Supply includes               | Assembly parts for mounting on the enclosure                                                                   |
| Note                          | Additional holes required in the enclosure                                                                     |
| To fit                        | Enclosure type: AX<br>KX<br>AX wall-mounted enclosure, 3-part                                                  |
| Packs of                      | 4 pc(s).                                                                                                       |
| Net weight                    | 0.4                                                                                                            |
| Gross weight                  | 0.44                                                                                                           |
| PCF per pack (cradle-to-gate) | 1.7 kg CO2 eq (Cat B)                                                                                          |
| Note on PCF category          | Category B: PCF value (cradle-to-gate) based on the product weight, approximately calculated and self-declared |
| Customs tariff number         | 73182900                                                                                                       |
| EAN                           | 4028177663510                                                                                                  |
| ETIM 9                        | EC002625                                                                                                       |
| ETIM 8                        | EC002625                                                                                                       |
| ECLASS 8.0                    | 27189234                                                                                                       |
|                               |                                                                                                                |