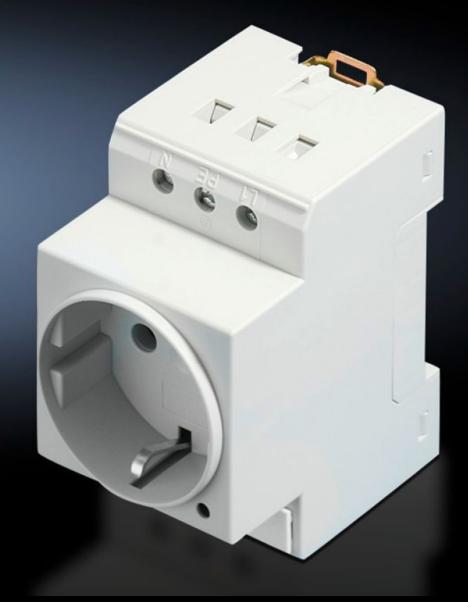

## SZ 2506.100 - Socket

For mounting on support rails TS 35/7.5 and TS35/15 to EN 60 715. Screw terminals uniformly from one side.

## **Features**

| Model No.             | SZ 2506.100                                                                                                                                  |
|-----------------------|----------------------------------------------------------------------------------------------------------------------------------------------|
| Product description   | For mounting on support rails TS 35/7.5 and TS 35/15 to EN 60 715 Screw terminals uniformly accessible from one side. Enclosure width 45 mm. |
| Material              | Polyamide                                                                                                                                    |
| Colour                | Grey                                                                                                                                         |
| Rated voltage         | 250 V AC                                                                                                                                     |
| Rated current (max.)  | 16 A                                                                                                                                         |
| Sockets               | D, earthing-pin (type F, CEE 7/3)                                                                                                            |
| Packs of              | 2 pc(s).                                                                                                                                     |
| Net weight            | 0.13                                                                                                                                         |
| Gross weight          | 0.14                                                                                                                                         |
| Customs tariff number | 85366990                                                                                                                                     |
| EAN                   | 4028177494664                                                                                                                                |
| ETIM 9                | EC000330                                                                                                                                     |
| ETIM 8                | EC000330                                                                                                                                     |
| ECLASS 8.0            | 27142604                                                                                                                                     |