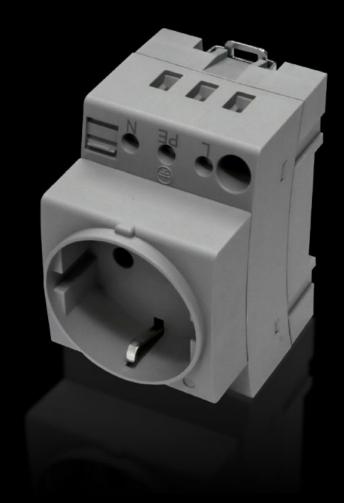

#### SZ 2506.120 - Socket

For mounting on support rails TS 35/7.5 and TS35/15 to EN 60 715. Screw terminals uniformly from one side.

#### **Features**

| Model No.             | SZ 2506.120                                                                                                                                  |
|-----------------------|----------------------------------------------------------------------------------------------------------------------------------------------|
| Product description   | For mounting on support rails TS 35/7.5 and TS 35/15 to EN 60 715 Screw terminals uniformly accessible from one side. Enclosure width 45 mm. |
| Material              | Polyamide                                                                                                                                    |
| Colour                | Grey                                                                                                                                         |
| Rated voltage         | 250 V AC                                                                                                                                     |
| Rated current (max.)  | 16 A                                                                                                                                         |
| Sockets               | D, earthing-pin (type F, CEE 7/3)                                                                                                            |
| Packs of              | 2 pc(s).                                                                                                                                     |
| Net weight            | 0.15                                                                                                                                         |
| Gross weight          | 0.166                                                                                                                                        |
| Customs tariff number | 85366990                                                                                                                                     |
| EAN                   | 4028177935600                                                                                                                                |
| ETIM 9                | EC000330                                                                                                                                     |
| ETIM 8                | EC000330                                                                                                                                     |
| ECLASS 8.0            | 27142604                                                                                                                                     |
|                       |                                                                                                                                              |