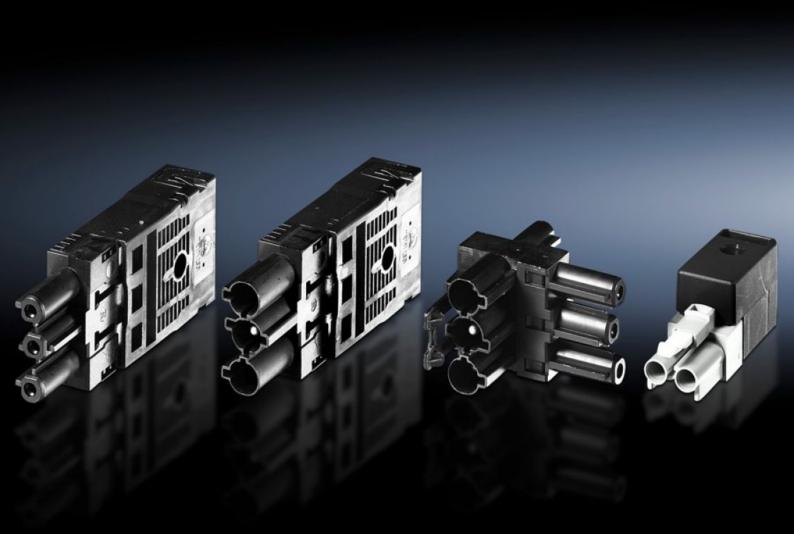

## SZ 2507.200 - Connection accessories for self-assembly for universal light, courtesy light and compact light

Sockets for power supply through-wiring, connectors for connection component through-wiring, T distributor with 2 sockets and 1 connector, connector for door-operated switch cable.