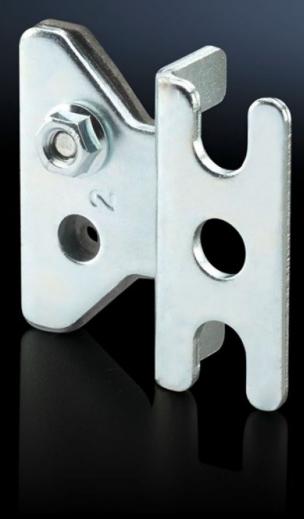

## SZ 2508.100 - Wall mounting bracket for AE

For attaching to the enclosure from the outside. Simply insert the expandable dowel into the enclosure hole from the outside, and screw-fasten the wall bracket from the outside.

## **Features**

| Model No.             | SZ 2508.100                                                                                                                                                                         |
|-----------------------|-------------------------------------------------------------------------------------------------------------------------------------------------------------------------------------|
| Material              | Sheet steel                                                                                                                                                                         |
| Surface finish        | Zinc-plated                                                                                                                                                                         |
| Supply includes       | Wall bracket pre-fitted with seal and expandable dowel.                                                                                                                             |
| Wall distance         | 15 mm                                                                                                                                                                               |
| Installation options  | For attaching to the enclosure from the outside<br>Simply insert the expandable dowel into the housing hole from the<br>outside, and screw-fasten the wall bracket from the outside |
| To fit                | Enclosure type: AE                                                                                                                                                                  |
| Packs of              | 4 pc(s).                                                                                                                                                                            |
| Net weight            | 0.252                                                                                                                                                                               |
| Gross weight          | 0.304                                                                                                                                                                               |
| Customs tariff number | 83025000                                                                                                                                                                            |
| EAN                   | 4028177602366                                                                                                                                                                       |
| ETIM 9                | EC002625                                                                                                                                                                            |
| ETIM 8                | EC002625                                                                                                                                                                            |
| ECLASS 8.0            | 27189234                                                                                                                                                                            |