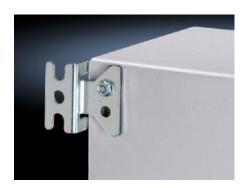

## SZ 2508.100 - Wall mounting bracket for AE

For attaching to the enclosure from the outside. Simply insert the expandable dowel into the enclosure hole from the outside, and screw-fasten the wall bracket from the outside.

## **Features**

| Model No.             | SZ 2508.100                                                                                                                                                                         |
|-----------------------|-------------------------------------------------------------------------------------------------------------------------------------------------------------------------------------|
| Material              | Sheet steel                                                                                                                                                                         |
| Surface finish        | Zinc-plated                                                                                                                                                                         |
| Supply includes       | Wall bracket pre-fitted with seal and expandable dowel.                                                                                                                             |
| Wall distance         | 15 mm                                                                                                                                                                               |
| Installation options  | For attaching to the enclosure from the outside<br>Simply insert the expandable dowel into the housing hole from the<br>outside, and screw-fasten the wall bracket from the outside |
| To fit                | Enclosure type: AE                                                                                                                                                                  |
| Packs of              | 4 pc(s).                                                                                                                                                                            |
| Net weight            | 0.252                                                                                                                                                                               |
| Gross weight          | 0.304                                                                                                                                                                               |
| Customs tariff number | 83025000                                                                                                                                                                            |
| EAN                   | 4028177602366                                                                                                                                                                       |
| ETIM 9                | EC002625                                                                                                                                                                            |
| ETIM 8                | EC002625                                                                                                                                                                            |
| ECLASS 8.0            | 27189234                                                                                                                                                                            |