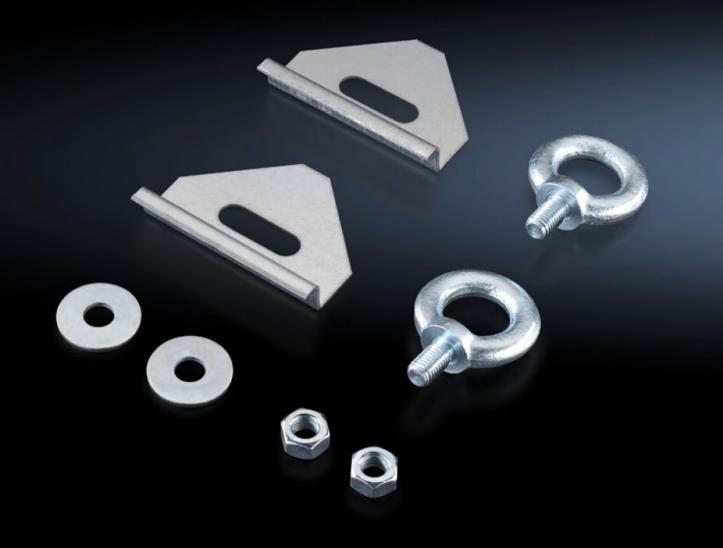

## SZ 2509.000 - Eyebolts for AE

For crane transportation of housings, with reinforcement plate to be inserted underneath.

## Features

| Model No.             | SZ 2509.000                                                                                 |
|-----------------------|---------------------------------------------------------------------------------------------|
| Product description   | For crane transportation of enclosures, with reinforcement plate to be inserted underneath. |
| Supply includes       | Eyebolts<br>Reinforcement plate                                                             |
| Dimensions            | Thread: M12                                                                                 |
| Packs of              | 4 pc(s).                                                                                    |
| Net weight            | 1.12                                                                                        |
| Gross weight          | 1.16                                                                                        |
| Customs tariff number | 83024900                                                                                    |
| EAN                   | 4028177025806                                                                               |
| ECLASS 8.0            | 27189262                                                                                    |
|                       |                                                                                             |