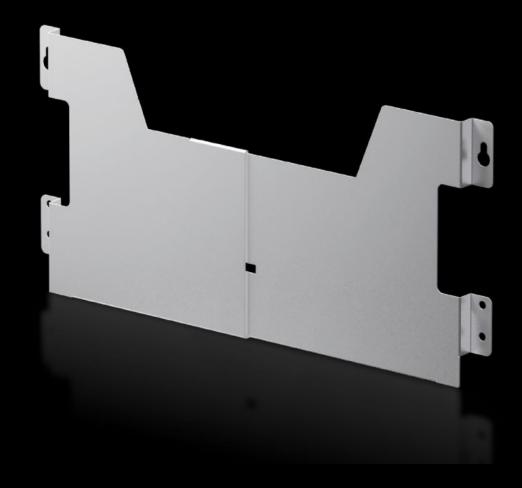

# AX 2515.200 - Wiring plan pocket of sheet steel width-variable

For fastening to the perforated door strip at any height. Variable and easily adjustable in the width.

#### **Features**

| Model No.             | AX 2515.200                                                                                            |
|-----------------------|--------------------------------------------------------------------------------------------------------|
| Product description   | For fastening to the perforated door strip at any height. Variable and easily adjustable in the width. |
| Colour                | RAL 7035                                                                                               |
| Supply includes       | Assembly screws                                                                                        |
| Clearance height      | 210 mm                                                                                                 |
| Clear width, range    | 325 - 425 mm                                                                                           |
| To fit door width     | 400 mm<br>500 mm                                                                                       |
| To fit                | Enclosure type: CX one-piece console                                                                   |
| Dimensions            | Depth: 35 mm                                                                                           |
| Packs of              | 1 pc(s).                                                                                               |
| Net weight            | 0.65                                                                                                   |
| Gross weight          | 0.72                                                                                                   |
| Customs tariff number | 73269098                                                                                               |
| EAN                   | 4028177938304                                                                                          |
| E-Number Sweden       | E3465258                                                                                               |
|                       |                                                                                                        |