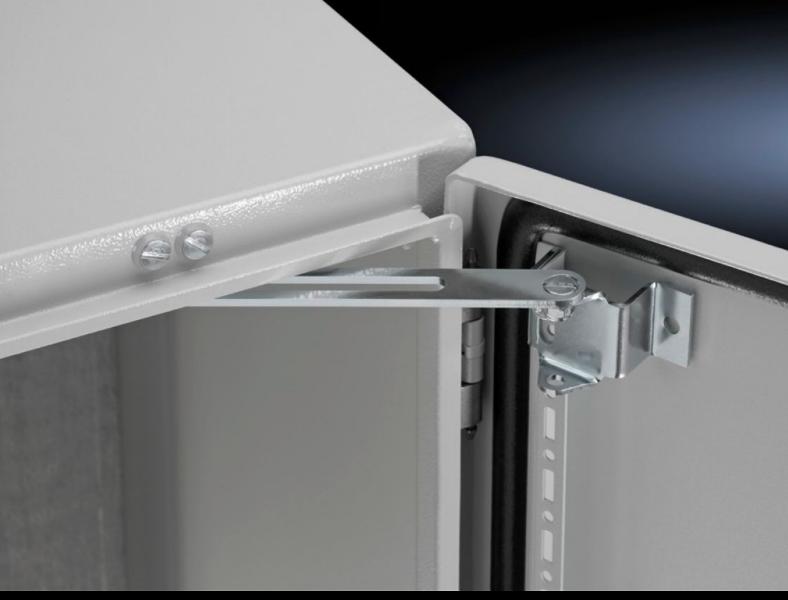

## SZ 2519.000 Door stay

State: 5/08/2025 (Source: rittal.com/au-en)

## SZ 2519.000 - Door stay

To secure the door against accidental banging.

## **Features**

| Model No.             | SZ 2519.000                                                                             |
|-----------------------|-----------------------------------------------------------------------------------------|
| Product description   | To secure the door in the open position. May be fitted without machining the enclosure. |
| Supply includes       | Assembly parts                                                                          |
| Mounting position     | Тор                                                                                     |
| Note on Model No.     | With AE stainless steel, the perforated mounting strip is additionally required         |
| Note on Model No.     | not suitable for AE 1032.500 and AE 1035.500                                            |
| To fit enclosure type | AE<br>AE stainless steel                                                                |
| Packs of              | 5 pc(s).                                                                                |
| Net weight            | 0.55                                                                                    |
| Gross weight          | 0.557                                                                                   |
| Customs tariff number | 83024900                                                                                |
| EAN                   | 4028177026018                                                                           |
| E-Number Sweden       | E3404493                                                                                |
| ETIM 9                | EC002626                                                                                |
| ETIM 8                | EC002626                                                                                |
| ECLASS 8.0            | 27189266                                                                                |
|                       |                                                                                         |