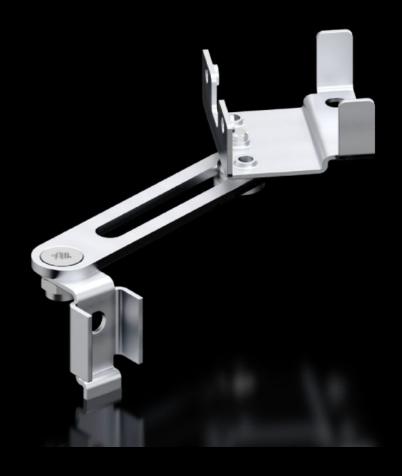

## AX 2519.020 Door stay

State: 5/08/2025 (Source: rittal.com/au-en)

## AX 2519.020 - Door stay for AX

To secure the door in the open position. May be fitted without machining the enclosure.

## **Features**

| Model No.             | AX 2519.020                                                                                    |
|-----------------------|------------------------------------------------------------------------------------------------|
| Product description   | To secure the door in the open position. May be fitted without machining the enclosure.        |
| Material              | Sheet steel                                                                                    |
| Surface finish        | Zinc-plated                                                                                    |
| Supply includes       | Assembly parts                                                                                 |
| Mounting position     | Тор                                                                                            |
| Assembly instruction  | For installation in AX sheet steel, only in conjunction with rail for interior installation AX |
| To fit enclosure type | AX sheet steel CX pedestal CX one-piece console                                                |
| Packs of              | 1 pc(s).                                                                                       |
| Net weight            | 0.09                                                                                           |
| Gross weight          | 0.093                                                                                          |
| Customs tariff number | 83024900                                                                                       |
| EAN                   | 4028177970366                                                                                  |
| E-Number Sweden       | E3465442                                                                                       |
| ETIM 9                | EC002626                                                                                       |
| ETIM 8                | EC002626                                                                                       |
| ECLASS 8.0            | 27189266                                                                                       |