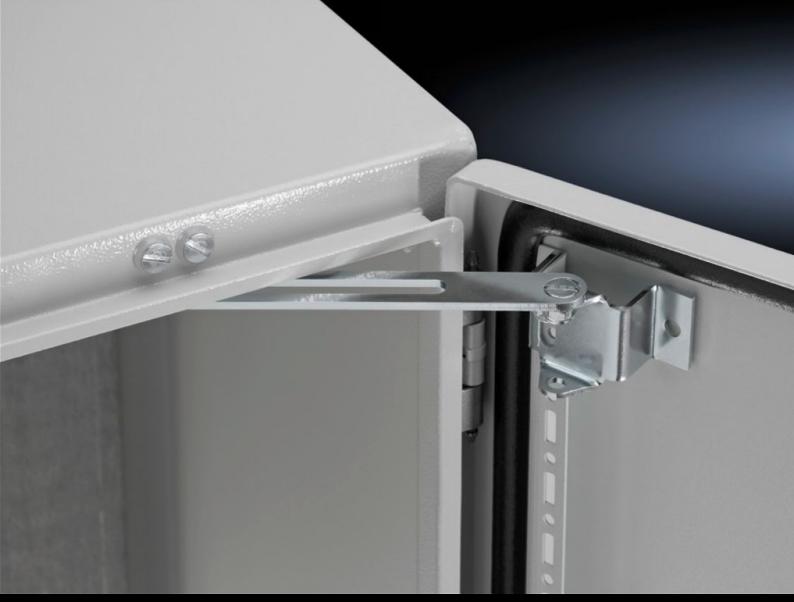

## SZ 2519.200 - Door stay

To secure the door against accidental banging.

## **Features**

| Model No.             | SZ 2519.200                                                                             |
|-----------------------|-----------------------------------------------------------------------------------------|
| Product description   | To secure the door in the open position. May be fitted without machining the enclosure. |
| Supply includes       | Assembly parts                                                                          |
| Mounting position     | Тор                                                                                     |
| To fit enclosure type | TP                                                                                      |
| Packs of              | 2 pc(s).                                                                                |
| Net weight            | 0.238                                                                                   |
| Gross weight          | 0.243                                                                                   |
| Customs tariff number | 83024900                                                                                |
| EAN                   | 4028177533479                                                                           |
| E-Number Sweden       | E3404492                                                                                |
| ETIM 9                | EC002626                                                                                |
| ETIM 8                | EC002626                                                                                |
| ECLASS 8.0            | 27189266                                                                                |