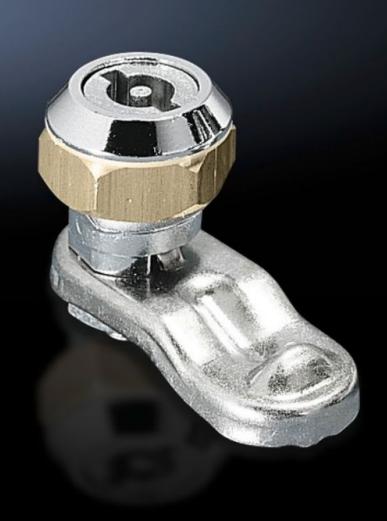

## SZ 2520.000 - Cam lock

Cam lock, die-cast zinc with double-bit insert

## **Features**

| Model No.             | SZ 2520.000                                                      |
|-----------------------|------------------------------------------------------------------|
| Material              | Die-cast zinc                                                    |
| Surface finish        | Nickel-plated                                                    |
| Supply includes       | Supplied without key                                             |
| Note on Model No.     | May be exchanged for version C lock inserts                      |
| Lock                  | Lock insert: Double-bit insert                                   |
| To fit enclosure type | AE stainless steel with cam Based on AE with stainless steel cam |
| Packs of              | 1 pc(s).                                                         |
| Net weight            | 0.05                                                             |
| Gross weight          | 0.079                                                            |
| Customs tariff number | 83016000                                                         |
| EAN                   | 4028177026032                                                    |
| ETIM 9                | EC000327                                                         |
| ETIM 8                | EC000327                                                         |
| ECLASS 8.0            | 27409217                                                         |