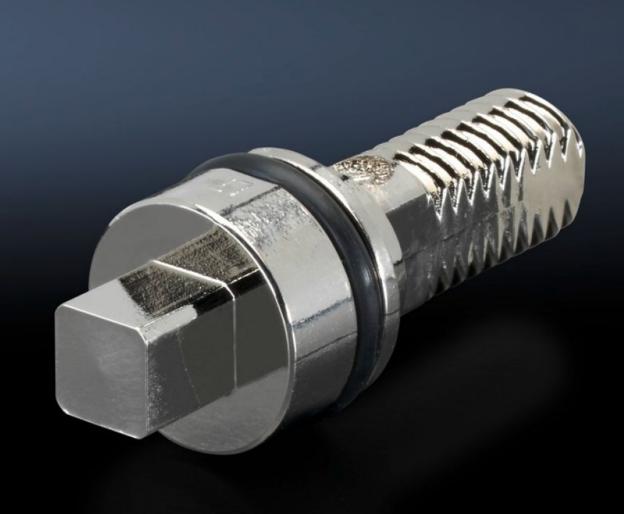

## SZ 2523.000 - Lock insert

Alternative lock inserts such as triangular, square, screwdriver, Daimler, Fiat, double-bit.

## **Features**

| Model No.             | SZ 2523.000                                                                                                        |
|-----------------------|--------------------------------------------------------------------------------------------------------------------|
| Design                | С                                                                                                                  |
| Material              | Die-cast zinc                                                                                                      |
| Length                | 41 mm                                                                                                              |
| Lock                  | Lock insert: 7 mm square                                                                                           |
| To fit enclosure type | AE with stainless steel cam Based on AE with stainless steel cam One-piece console - stainless steel console cover |
| Packs of              | 1 pc(s).                                                                                                           |
| Net weight            | 0.019                                                                                                              |
| Gross weight          | 0.027                                                                                                              |
| Customs tariff number | 83015000                                                                                                           |
| EAN                   | 4028177026155                                                                                                      |
| ETIM 9                | EC000743                                                                                                           |
| ETIM 8                | EC000743                                                                                                           |
| ECLASS 8.0            | 27409218                                                                                                           |