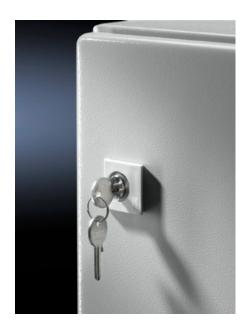

## SZ 2525.000 - Lock cylinder inserts

Lock cylinder inserts, lock no. 3524 E for cam locks.

### **Features**

| Model No.             | SZ 2525.000                                                                                     |
|-----------------------|-------------------------------------------------------------------------------------------------|
| Design                | С                                                                                               |
| Material              | Die-cast zinc                                                                                   |
| Supply includes       | with 2 keys                                                                                     |
| Length                | 28.3 mm                                                                                         |
| Lock                  | Lock insert: with cylinder insert, lock no. 3524 E                                              |
| To fit enclosure type | AE with stainless steel cam 1.4301 (AISI 304) One-piece console - stainless steel console cover |
| Packs of              | 1 pc(s).                                                                                        |
| Net weight            | 0.036                                                                                           |
| Gross weight          | 0.037                                                                                           |
| Customs tariff number | 83016000                                                                                        |
| EAN                   | 4028177026193                                                                                   |
| ETIM 9                | EC000743                                                                                        |
|                       |                                                                                                 |