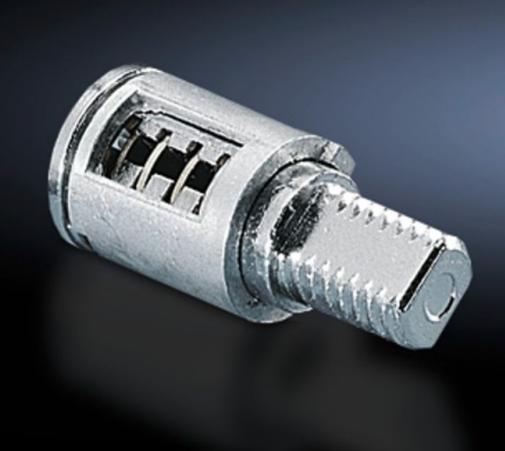

## SZ 2525.000 - Lock cylinder inserts

Lock cylinder inserts, lock no. 3524 E for cam locks.

### **Features**

| Model No.             | SZ 2525.000                                                                                     |
|-----------------------|-------------------------------------------------------------------------------------------------|
| Design                | С                                                                                               |
| Material              | Die-cast zinc                                                                                   |
| Supply includes       | with 2 keys                                                                                     |
| Length                | 28.3 mm                                                                                         |
| Lock                  | Lock insert: with cylinder insert, lock no. 3524 E                                              |
| To fit enclosure type | AE with stainless steel cam 1.4301 (AISI 304) One-piece console - stainless steel console cover |
| Packs of              | 1 pc(s).                                                                                        |
| Net weight            | 0.036                                                                                           |
| Gross weight          | 0.037                                                                                           |
| Customs tariff number | 83016000                                                                                        |
| EAN                   | 4028177026193                                                                                   |
| ETIM 9                | EC000743                                                                                        |
|                       |                                                                                                 |