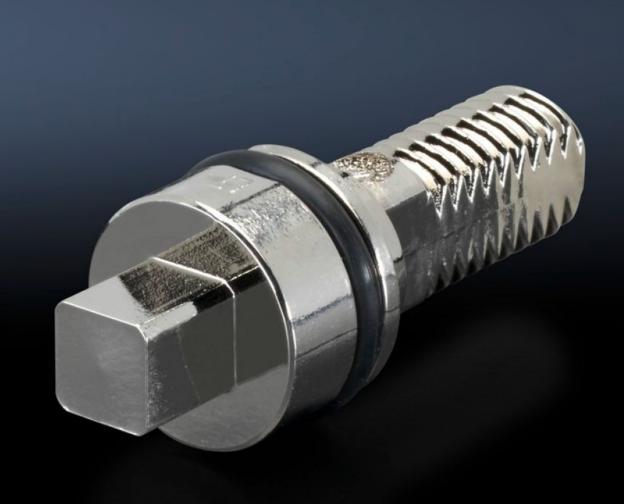

## SZ 2526.000 - Lock insert

Alternative lock inserts such as triangular, square, screwdriver, Daimler, Fiat, double-bit.

## **Features**

| Model No.             | SZ 2526.000                                                                                                        |
|-----------------------|--------------------------------------------------------------------------------------------------------------------|
| Design                | С                                                                                                                  |
| Material              | Die-cast zinc                                                                                                      |
| Length                | 41 mm                                                                                                              |
| Lock                  | Lock insert: 8 mm square                                                                                           |
| To fit enclosure type | AE with stainless steel cam Based on AE with stainless steel cam One-piece console - stainless steel console cover |
| Packs of              | 1 pc(s).                                                                                                           |
| Net weight            | 0.025                                                                                                              |
| Gross weight          | 0.03                                                                                                               |
| Customs tariff number | 83015000                                                                                                           |
| EAN                   | 4028177026575                                                                                                      |
| ETIM 9                | EC000743                                                                                                           |
| ETIM 8                | EC000743                                                                                                           |
| ECLASS 8.0            | 27409218                                                                                                           |