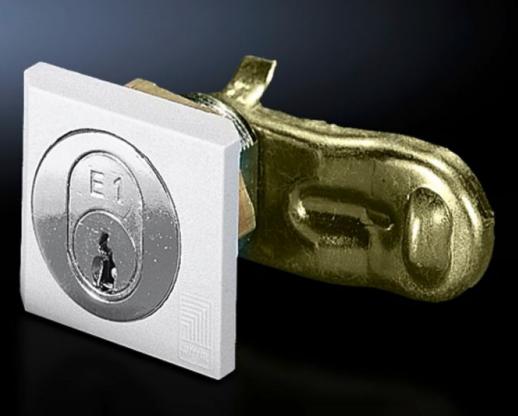

## SZ 2540.500 - Cam lock

Cam lock, fibreglass-reinforced polyamide with security lock insert E1

## Features

| SZ 2540.500                                                               |
|---------------------------------------------------------------------------|
| Fibreglass-reinforced polyamide                                           |
| RAL 7035                                                                  |
| Supplied without key                                                      |
| Only for use with VW, Audi, SEAT, SkodaAuto                               |
| Lock insert: with lock insert E1                                          |
| AE with cam<br>Based on AE with cam<br>Wall-mounted enclosure AE with cam |
| 1 pc(s).                                                                  |
| 0.098                                                                     |
| 0.109                                                                     |
| 83016000                                                                  |
| 4028177460904                                                             |
| EC000327                                                                  |
| EC000327                                                                  |
| 27409217                                                                  |
|                                                                           |