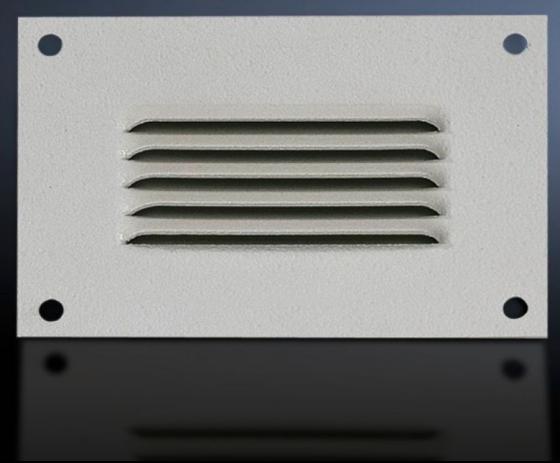

# SK 2541.235 - Integrated louvres

For ventilation by convection, easily retro-fitted using 4 screws.

#### **Features**

| Model No.                     | SK 2541.235                                                                                                    |
|-------------------------------|----------------------------------------------------------------------------------------------------------------|
| Product description           | For ventilation by convection, easily retro-fitted using 4 screws.                                             |
| Material                      | Sheet steel                                                                                                    |
| Colour                        | RAL 7035                                                                                                       |
| Supply includes               | Assembly parts                                                                                                 |
| Dimensions                    | Width: 160 mm<br>Height: 110 mm<br>Depth: 8 mm                                                                 |
| Packs of                      | 4 pc(s).                                                                                                       |
| Net weight                    | 0.752                                                                                                          |
| Gross weight                  | 0.9                                                                                                            |
| PCF per pack (cradle-to-gate) | 3.5 kg CO2 eq (Cat B)                                                                                          |
| Note on PCF category          | Category B: PCF value (cradle-to-gate) based on the product weight, approximately calculated and self-declared |
| Customs tariff number         | 73269098                                                                                                       |
| EAN                           | 4028177165250                                                                                                  |
| ETIM 9                        | EC000331                                                                                                       |
| ETIM 8                        | EC000331                                                                                                       |
| ECLASS 8.0                    | 27189272                                                                                                       |
|                               |                                                                                                                |