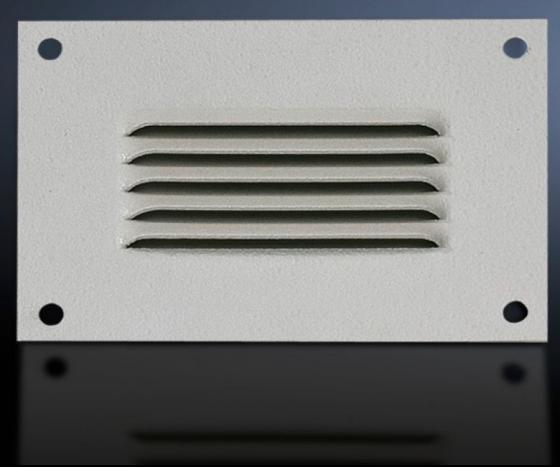

# SK 2542.235 - Integrated louvres

For ventilation by convection, easily retro-fitted using 4 screws.

#### **Features**

| Model No.                     | SK 2542.235                                                                                                    |
|-------------------------------|----------------------------------------------------------------------------------------------------------------|
| Product description           | For ventilation by convection, easily retro-fitted using 4 screws.                                             |
| Material                      | Sheet steel                                                                                                    |
| Colour                        | RAL 7035                                                                                                       |
| Supply includes               | Assembly parts                                                                                                 |
| Dimensions                    | Width: 210 mm<br>Height: 100 mm<br>Depth: 8 mm                                                                 |
| Packs of                      | 4 pc(s).                                                                                                       |
| Net weight                    | 0.82                                                                                                           |
| Gross weight                  | 1.089                                                                                                          |
| PCF per pack (cradle-to-gate) | 4.1 kg CO2 eq (Cat B)                                                                                          |
| Note on PCF category          | Category B: PCF value (cradle-to-gate) based on the product weight, approximately calculated and self-declared |
| Customs tariff number         | 73269098                                                                                                       |
| EAN                           | 4028177165267                                                                                                  |
| ETIM 9                        | EC000331                                                                                                       |
| ETIM 8                        | EC000331                                                                                                       |
| ECLASS 8.0                    | 27189272                                                                                                       |