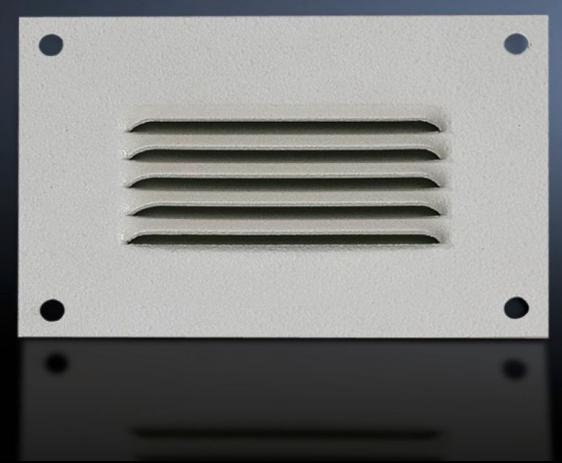

# SK 2543.235 - Integrated louvres

For ventilation by convection, easily retro-fitted using 4 screws.

#### **Features**

| Model No.                     | SK 2543.235                                                                                                    |
|-------------------------------|----------------------------------------------------------------------------------------------------------------|
| Product description           | For ventilation by convection, easily retro-fitted using 4 screws.                                             |
| Material                      | Sheet steel                                                                                                    |
| Colour                        | RAL 7035                                                                                                       |
| Supply includes               | Assembly parts                                                                                                 |
| Dimensions                    | Width: 330 mm<br>Height: 110 mm<br>Depth: 8 mm                                                                 |
| Packs of                      | 4 pc(s).                                                                                                       |
| Net weight                    | 1.568                                                                                                          |
| Gross weight                  | 1.842                                                                                                          |
| PCF per pack (cradle-to-gate) | 6.8 kg CO2 eq (Cat B)                                                                                          |
| Note on PCF category          | Category B: PCF value (cradle-to-gate) based on the product weight, approximately calculated and self-declared |
| Customs tariff number         | 73269098                                                                                                       |
| EAN                           | 4028177165274                                                                                                  |
| ETIM 9                        | EC000331                                                                                                       |
| ETIM 8                        | EC000331                                                                                                       |
| ECLASS 8.0                    | 27189272                                                                                                       |
|                               |                                                                                                                |