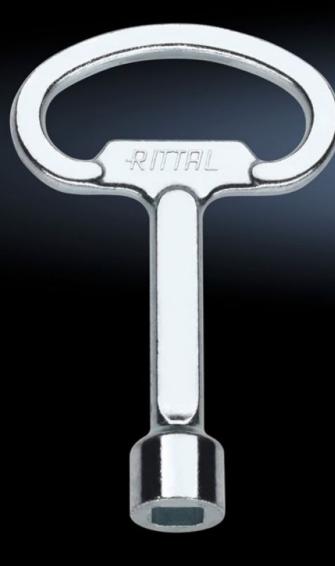

## SZ 2548.000 - Enclosure key

For lock inserts (one double-bit key is supplied with every enclosure).

## Features

| Model No.             | SZ 2548.000                                                                  |
|-----------------------|------------------------------------------------------------------------------|
| Design                | 8 mm square                                                                  |
| Product description   | For lock inserts                                                             |
| Note                  | Enclosure, case and lock systems are supplied as standard with matching keys |
| Packs of              | 1 pc(s).                                                                     |
| Net weight            | 0.04                                                                         |
| Gross weight          | 0.048                                                                        |
| Customs tariff number | 83017000                                                                     |
| EAN                   | 4028177027558                                                                |
| ETIM 9                | EC000175                                                                     |
| ETIM 8                | EC000175                                                                     |
| ECLASS 8.0            | 27409215                                                                     |
|                       |                                                                              |