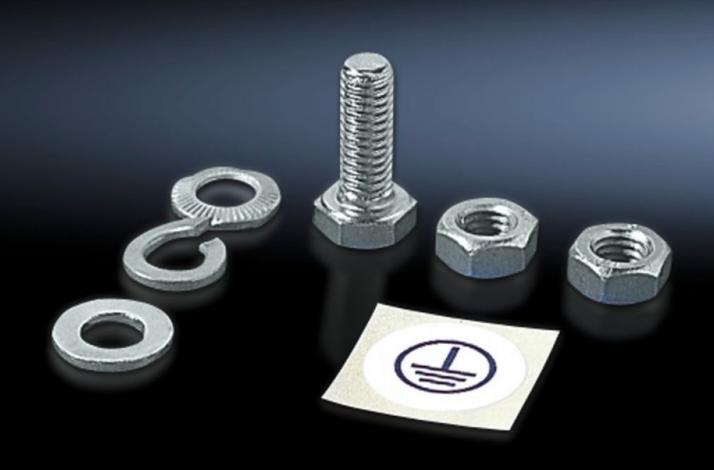

## SZ 2559.000 - Assembly parts for earth straps and earthing braids

For fastening the earth straps and earthing braids.

## Features

| Model No.             | SZ 2559.000                                                   |
|-----------------------|---------------------------------------------------------------|
| Product description   | For fastening the earth straps and earthing braids.           |
| Installation options  | On the horizontal and vertical VX enclosure section           |
|                       | On the horizontal TS enclosure section                        |
|                       | On the horizontal VX SE enclosure section, top in the depth   |
|                       | On punched sections with mounting flanges, 23 x 64 mm         |
|                       | On punched section without mounting flange, 23 x 64 mm        |
|                       | On PS rail systems                                            |
|                       | Gland plates                                                  |
| Note                  | Cage nuts or threaded blocks are required for mounting on the |
|                       | horizontal TS, SE enclosure section                           |
| Dimensions            | Thread: M8                                                    |
| Packs of              | 10 pc(s).                                                     |
| Net weight            | 0.24                                                          |
| Gross weight          | 0.297                                                         |
| Customs tariff number | 73181900                                                      |
| EAN                   | 4028177027770                                                 |
| ETIM 9                | EC002625                                                      |
| ETIM 8                | EC002625                                                      |
| ECLASS 8.0            | 27189234                                                      |
|                       |                                                               |