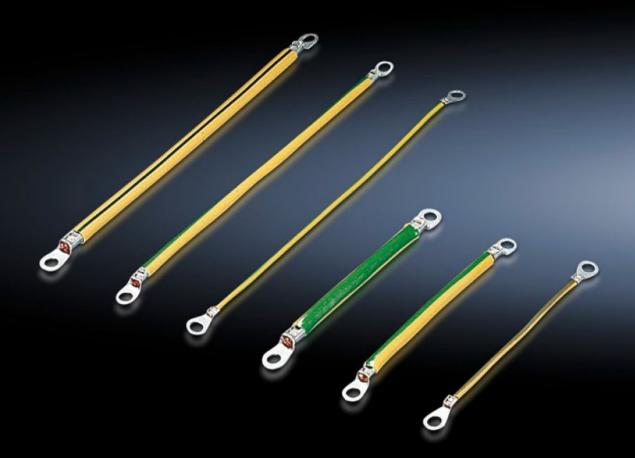

## SZ 2564.000 - Earth straps

For configuring a reliable earthing connection with perfect contact: With ring terminals in M6 and M8 to match the earthing screw, length-optimised and ready to install.

#### **Features**

| Model No.             | SZ 2564.000                                                                                                  |  |
|-----------------------|--------------------------------------------------------------------------------------------------------------|--|
| Product description   | For configuring a reliable earthing connection with perfect contact.                                         |  |
| Benefits              | With ring terminals in M6 and M8 to match the earthing screws<br>Length-optimised and ready to install       |  |
| Cross-section         | 4 mm²                                                                                                        |  |
| Connection            | M8 – M8                                                                                                      |  |
| Installation options  | AX connection options: Door/cover M8, enclosure M8, mounting plate M8                                        |  |
|                       | VX connection options: Door/cover M8, enclosure M8, mounting plate M8, side panel M8, gland plate M8         |  |
| Note                  | Please observe the assembly instructions or PE conductor brochure for the relevant enclosure or case system. |  |
| Dimensions            | Length: 170 mm                                                                                               |  |
| Packs of              | 5 pc(s).                                                                                                     |  |
| Net weight            | 0.055                                                                                                        |  |
| Gross weight          | 0.058                                                                                                        |  |
| Customs tariff number | 85444290                                                                                                     |  |
| EAN                   | 4028177027879                                                                                                |  |
|                       |                                                                                                              |  |