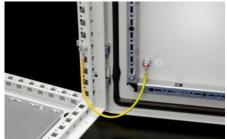

## SZ 2564.000 - Earth straps

For configuring a reliable earthing connection with perfect contact: With ring terminals in M6 and M8 to match the earthing screw, length-optimised and ready to install.

#### **Features**

| Model No.             | SZ 2564.000                                                                                                  |  |
|-----------------------|--------------------------------------------------------------------------------------------------------------|--|
| Product description   | For configuring a reliable earthing connection with perfect contact.                                         |  |
| Benefits              | With ring terminals in M6 and M8 to match the earthing screws<br>Length-optimised and ready to install       |  |
| Cross-section         | 4 mm²                                                                                                        |  |
| Connection            | M8 – M8                                                                                                      |  |
| Installation options  | AX connection options: Door/cover M8, enclosure M8, mounting plate M8                                        |  |
|                       | VX connection options: Door/cover M8, enclosure M8, mounting plate M8, side panel M8, gland plate M8         |  |
| Note                  | Please observe the assembly instructions or PE conductor brochure for the relevant enclosure or case system. |  |
| Dimensions            | Length: 170 mm                                                                                               |  |
| Packs of              | 5 pc(s).                                                                                                     |  |
| Net weight            | 0.055                                                                                                        |  |
| Gross weight          | 0.058                                                                                                        |  |
| Customs tariff number | 85444290                                                                                                     |  |
| EAN                   | 4028177027879                                                                                                |  |
|                       |                                                                                                              |  |