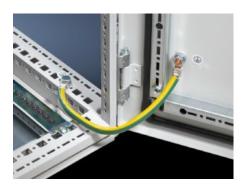

## SZ 2564.000 - Earth straps

For configuring a reliable earthing connection with perfect contact: With ring terminals in M6 and M8 to match the earthing screw, length-optimised and ready to install.

#### **Features**

| Model No.             | SZ 2564.000                                                                                                  |  |
|-----------------------|--------------------------------------------------------------------------------------------------------------|--|
| Product description   | For configuring a reliable earthing connection with perfect contact.                                         |  |
| Benefits              | With ring terminals in M6 and M8 to match the earthing screws<br>Length-optimised and ready to install       |  |
| Cross-section         | 4 mm²                                                                                                        |  |
| Connection            | M8 – M8                                                                                                      |  |
| Installation options  | AX connection options: Door/cover M8, enclosure M8, mounting plate M8                                        |  |
|                       | VX connection options: Door/cover M8, enclosure M8, mounting plate M8, side panel M8, gland plate M8         |  |
| Note                  | Please observe the assembly instructions or PE conductor brochure for the relevant enclosure or case system. |  |
| Dimensions            | Length: 170 mm                                                                                               |  |
| Packs of              | 5 pc(s).                                                                                                     |  |
| Net weight            | 0.055                                                                                                        |  |
| Gross weight          | 0.058                                                                                                        |  |
| Customs tariff number | 85444290                                                                                                     |  |
| EAN                   | 4028177027879                                                                                                |  |
|                       |                                                                                                              |  |