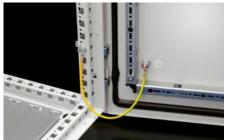

### SZ 2565.100 - Earth straps

For configuring a reliable earthing connection with perfect contact: With ring terminals in M6 and M8 to match the earthing screw, length-optimised and ready to install.

#### **Features**

| Model No.             | SZ 2565.100                                                                                                  |
|-----------------------|--------------------------------------------------------------------------------------------------------------|
| Product description   | For configuring a reliable earthing connection with perfect contact.                                         |
| Benefits              | With ring terminals in M6 and M8 to match the earthing screws<br>Length-optimised and ready to install       |
| Cross-section         | 10 mm²                                                                                                       |
| Connection            | M6 - M6                                                                                                      |
| Installation options  | KX connection options: Door/cover M6, enclosure M6, mounting plate M6                                        |
| Note                  | Please observe the assembly instructions or PE conductor brochure for the relevant enclosure or case system. |
| Dimensions            | Length: 200 mm                                                                                               |
| Packs of              | 5 pc(s).                                                                                                     |
| Net weight            | 0.135                                                                                                        |
| Gross weight          | 0.138                                                                                                        |
| Customs tariff number | 85444290                                                                                                     |
| EAN                   | 4028177319325                                                                                                |
| ETIM 9                | EC000839                                                                                                     |
| ETIM 8                | EC000839                                                                                                     |
|                       |                                                                                                              |