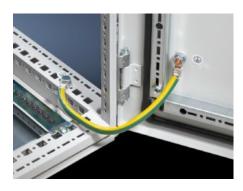

### SZ 2565.100 - Earth straps

For configuring a reliable earthing connection with perfect contact: With ring terminals in M6 and M8 to match the earthing screw, length-optimised and ready to install.

#### **Features**

| Model No.             | SZ 2565.100                                                                                                  |
|-----------------------|--------------------------------------------------------------------------------------------------------------|
| Product description   | For configuring a reliable earthing connection with perfect contact.                                         |
| Benefits              | With ring terminals in M6 and M8 to match the earthing screws<br>Length-optimised and ready to install       |
| Cross-section         | 10 mm²                                                                                                       |
| Connection            | M6 - M6                                                                                                      |
| Installation options  | KX connection options: Door/cover M6, enclosure M6, mounting plate M6                                        |
| Note                  | Please observe the assembly instructions or PE conductor brochure for the relevant enclosure or case system. |
| Dimensions            | Length: 200 mm                                                                                               |
| Packs of              | 5 pc(s).                                                                                                     |
| Net weight            | 0.135                                                                                                        |
| Gross weight          | 0.138                                                                                                        |
| Customs tariff number | 85444290                                                                                                     |
| EAN                   | 4028177319325                                                                                                |
| ETIM 9                | EC000839                                                                                                     |
| ETIM 8                | EC000839                                                                                                     |
|                       |                                                                                                              |