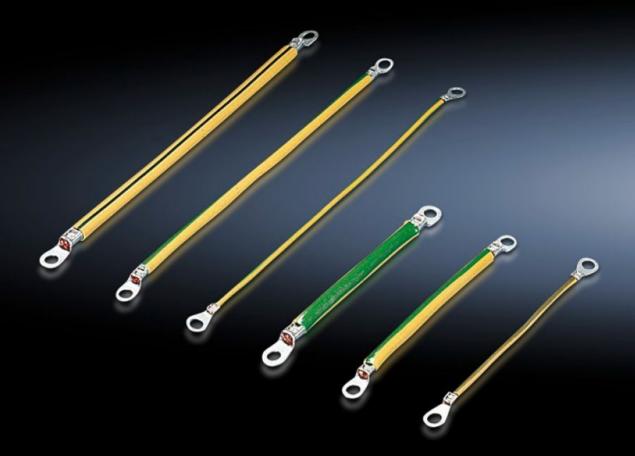

### SZ 2565.100 - Earth straps

For configuring a reliable earthing connection with perfect contact: With ring terminals in M6 and M8 to match the earthing screw, length-optimised and ready to install.

#### **Features**

| Model No.             | SZ 2565.100                                                                                                  |
|-----------------------|--------------------------------------------------------------------------------------------------------------|
| Product description   | For configuring a reliable earthing connection with perfect contact.                                         |
| Benefits              | With ring terminals in M6 and M8 to match the earthing screws<br>Length-optimised and ready to install       |
| Cross-section         | 10 mm²                                                                                                       |
| Connection            | M6 - M6                                                                                                      |
| Installation options  | KX connection options: Door/cover M6, enclosure M6, mounting plate M6                                        |
| Note                  | Please observe the assembly instructions or PE conductor brochure for the relevant enclosure or case system. |
| Dimensions            | Length: 200 mm                                                                                               |
| Packs of              | 5 pc(s).                                                                                                     |
| Net weight            | 0.135                                                                                                        |
| Gross weight          | 0.138                                                                                                        |
| Customs tariff number | 85444290                                                                                                     |
| EAN                   | 4028177319325                                                                                                |
| ETIM 9                | EC000839                                                                                                     |
| ETIM 8                | EC000839                                                                                                     |
|                       |                                                                                                              |