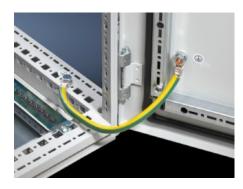

### SZ 2565.110 - Earth straps

For configuring a reliable earthing connection with perfect contact: With ring terminals in M6 and M8 to match the earthing screw, length-optimised and ready to install.

#### **Features**

| Model No.             | SZ 2565.110                                                                                                  |
|-----------------------|--------------------------------------------------------------------------------------------------------------|
| Product description   | For configuring a reliable earthing connection with perfect contact.                                         |
| Benefits              | With ring terminals in M6 and M8 to match the earthing screws<br>Length-optimised and ready to install       |
| Cross-section         | 10 mm²                                                                                                       |
| Connection            | M6 – M8                                                                                                      |
| Installation options  | HD connection options: Door/cover M6, enclosure M6, mounting plate M8                                        |
| Note                  | Please observe the assembly instructions or PE conductor brochure for the relevant enclosure or case system. |
| Dimensions            | Length: 300 mm                                                                                               |
| Packs of              | 5 pc(s).                                                                                                     |
| Net weight            | 0.17                                                                                                         |
| Gross weight          | 0.179                                                                                                        |
| Customs tariff number | 85444290                                                                                                     |
| EAN                   | 4028177319332                                                                                                |
| ETIM 9                | EC000839                                                                                                     |
| ETIM 8                | EC000839                                                                                                     |
|                       |                                                                                                              |