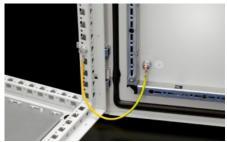

### SZ 2565.110 - Earth straps

For configuring a reliable earthing connection with perfect contact: With ring terminals in M6 and M8 to match the earthing screw, length-optimised and ready to install.

#### **Features**

| Model No.             | SZ 2565.110                                                                                                  |
|-----------------------|--------------------------------------------------------------------------------------------------------------|
| Product description   | For configuring a reliable earthing connection with perfect contact.                                         |
| Benefits              | With ring terminals in M6 and M8 to match the earthing screws<br>Length-optimised and ready to install       |
| Cross-section         | 10 mm²                                                                                                       |
| Connection            | M6 – M8                                                                                                      |
| Installation options  | HD connection options: Door/cover M6, enclosure M6, mounting plate M8                                        |
| Note                  | Please observe the assembly instructions or PE conductor brochure for the relevant enclosure or case system. |
| Dimensions            | Length: 300 mm                                                                                               |
| Packs of              | 5 pc(s).                                                                                                     |
| Net weight            | 0.17                                                                                                         |
| Gross weight          | 0.179                                                                                                        |
| Customs tariff number | 85444290                                                                                                     |
| EAN                   | 4028177319332                                                                                                |
| ETIM 9                | EC000839                                                                                                     |
| ETIM 8                | EC000839                                                                                                     |
|                       |                                                                                                              |