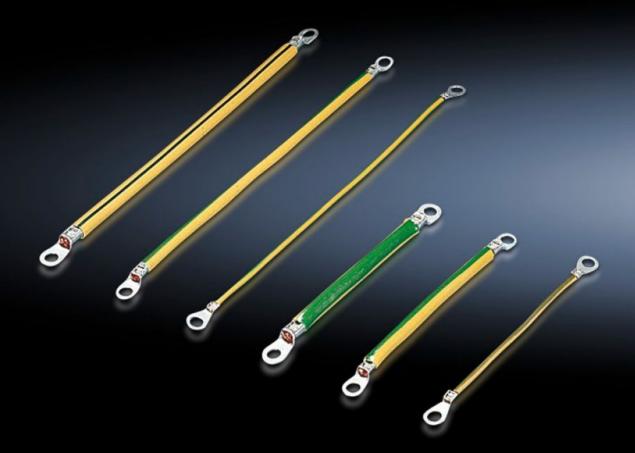

### SZ 2565.110 - Earth straps

For configuring a reliable earthing connection with perfect contact: With ring terminals in M6 and M8 to match the earthing screw, length-optimised and ready to install.

#### **Features**

| Model No.             | SZ 2565.110                                                                                                  |
|-----------------------|--------------------------------------------------------------------------------------------------------------|
| Product description   | For configuring a reliable earthing connection with perfect contact.                                         |
| Benefits              | With ring terminals in M6 and M8 to match the earthing screws<br>Length-optimised and ready to install       |
| Cross-section         | 10 mm²                                                                                                       |
| Connection            | M6 – M8                                                                                                      |
| Installation options  | HD connection options: Door/cover M6, enclosure M6, mounting plate M8                                        |
| Note                  | Please observe the assembly instructions or PE conductor brochure for the relevant enclosure or case system. |
| Dimensions            | Length: 300 mm                                                                                               |
| Packs of              | 5 pc(s).                                                                                                     |
| Net weight            | 0.17                                                                                                         |
| Gross weight          | 0.179                                                                                                        |
| Customs tariff number | 85444290                                                                                                     |
| EAN                   | 4028177319332                                                                                                |
| ETIM 9                | EC000839                                                                                                     |
| ETIM 8                | EC000839                                                                                                     |
|                       |                                                                                                              |