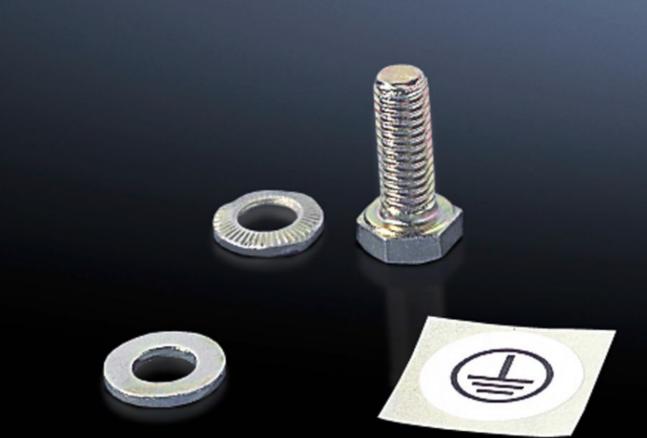

## SZ 2570.200 - Assembly parts for gland plates

For fastening the earth straps and earthing braids to gland plates.

## Features

| Model No.             | SZ 2570.200                                                         |
|-----------------------|---------------------------------------------------------------------|
| Product description   | For fastening the earth straps and earthing braids to gland plates. |
| Benefits              | Fast assembly thanks to self-tapping screws                         |
| Dimensions            | Thread: M8                                                          |
| Packs of              | 10 pc(s).                                                           |
| Net weight            | 0.14                                                                |
| Gross weight          | 0.151                                                               |
| Customs tariff number | 73182900                                                            |
| EAN                   | 4028177565630                                                       |
| ETIM 9                | EC001503                                                            |
| ETIM 8                | EC001503                                                            |
| ECLASS 8.0            | 27189234                                                            |
|                       |                                                                     |