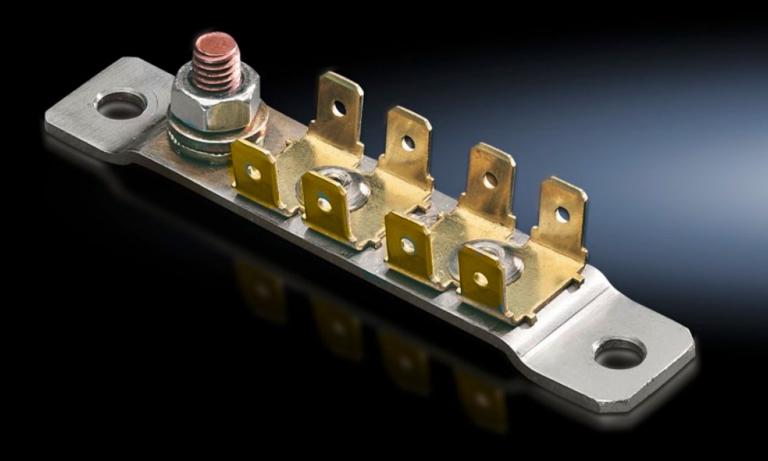

## SZ 2570.500 - Earthing plate

For the installation in Comfort Panel, Optipanel, VX, TS, VX SE, PC.

## **Features**

| Model No.             | SZ 2570.500                                                                                                                          |
|-----------------------|--------------------------------------------------------------------------------------------------------------------------------------|
| Product description   | One earthing cable can be screw-fastened to the threaded bolt for distribution to up to 8 components via 6.3 mm flat-pin connectors. |
| Supply includes       | Assembly parts                                                                                                                       |
| To fit                | Enclosure type: Comfort Panel                                                                                                        |
|                       | Optipanel                                                                                                                            |
|                       | TS                                                                                                                                   |
|                       | VX SE                                                                                                                                |
|                       | PC                                                                                                                                   |
| Packs of              | 1 pc(s).                                                                                                                             |
| Net weight            | 0.038                                                                                                                                |
| Gross weight          | 0.053                                                                                                                                |
| Customs tariff number | 73269098                                                                                                                             |
| EAN                   | 4028177388253                                                                                                                        |
| ETIM 9                | EC002623                                                                                                                             |
| ETIM 8                | EC002623                                                                                                                             |
| ECLASS 8.0            | 27189264                                                                                                                             |