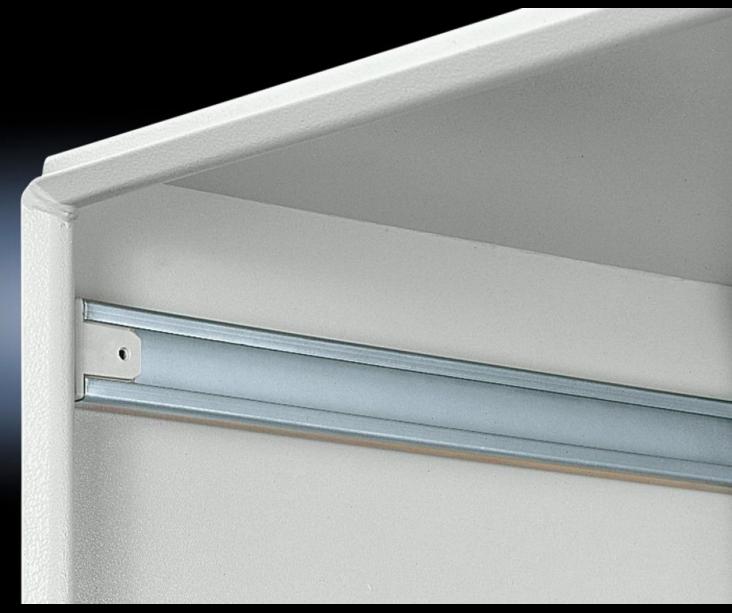

## SZ 2574.000 - Mounting block for AE

For AE. As an accessory for additional interior installation, e.g. mounting of cable ties, PS punched rails, top hat rails and C rails (e.g. for a second pair of mounting angles).

## **Features**

| Model No.             | SZ 2574.000                                                                                                                                                                 |
|-----------------------|-----------------------------------------------------------------------------------------------------------------------------------------------------------------------------|
| Product description   | As an accessory for additional interior installation, e.g. mounting of cable ties, PS punched rails, top hat rails and C rails (e.g. for a second pair of mounting angles). |
| Supply includes       | Assembly parts                                                                                                                                                              |
| To fit enclosure type | AE                                                                                                                                                                          |
| Packs of              | 20 pc(s).                                                                                                                                                                   |
| Net weight            | 0.2                                                                                                                                                                         |
| Gross weight          | 0.238                                                                                                                                                                       |
| Customs tariff number | 73182900                                                                                                                                                                    |
| EAN                   | 4028177028258                                                                                                                                                               |
| ETIM 9                | EC002625                                                                                                                                                                    |
| ETIM 8                | EC002625                                                                                                                                                                    |
| ECLASS 8.0            | 27189234                                                                                                                                                                    |
|                       |                                                                                                                                                                             |