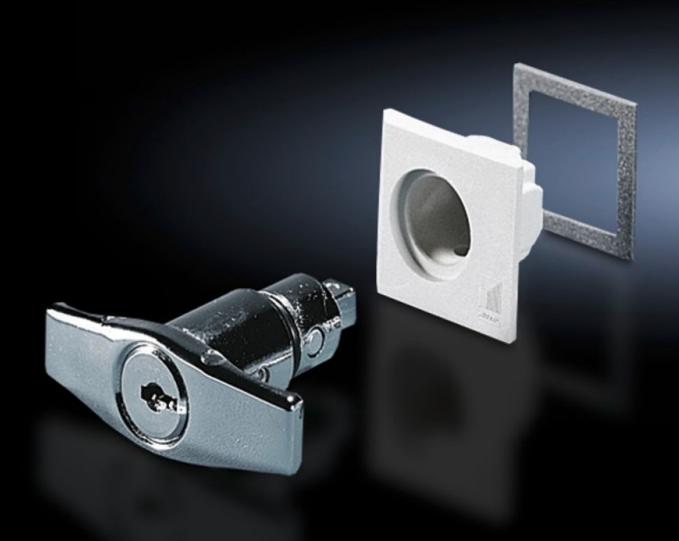

## SZ 2575.010 T handle

State: 10/09/2025 (Source: rittal.com/au-en)

## SZ 2575.010 - T handle

Alternative to the standard lock insert with or without lock cylinder insert.

## **Features**

| SZ 2575.010                                        |
|----------------------------------------------------|
| В                                                  |
| Die-cast zinc                                      |
| Seal included                                      |
| Lock insert: with cylinder insert, lock no. 3524 E |
| AX with cam                                        |
| E-Box KX, sheet steel                              |
| Console CX                                         |
| CX desk unit                                       |
| CX one-piece console                               |
| 1 pc(s).                                           |
| 0.127                                              |
| 0.137                                              |
| 83024110                                           |
| 4028177037359                                      |
| EC000327                                           |
| EC000327                                           |
| 27189266                                           |
|                                                    |