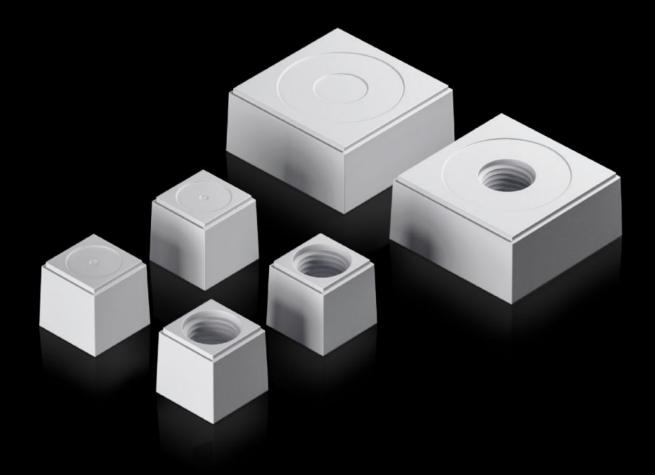

# AX 2580.000 - Seal insert For plastic gland plate, modular and sealing frame, modular

The slotted seal inserts, in conjunction with the inlays, allow individual cable entry, even with preassembled cables.

#### **Features**

| Model No.             | AX 2580.000                                                                                                            |
|-----------------------|------------------------------------------------------------------------------------------------------------------------|
| Design                | Seal insert, small                                                                                                     |
| Product description   | The slotted seal inserts, in conjunction with the inlays, allow individual cable entry, even with preassembled cables. |
| Material              | Plastic                                                                                                                |
| Colour                | RAL 7035                                                                                                               |
| Type rating to UL 50E | Type 1 Type 12 Type 4X indoor use only                                                                                 |
| Packs of              | 10 pc(s).                                                                                                              |
| Net weight            | 0.06                                                                                                                   |
| Gross weight          | 0.077                                                                                                                  |
| Customs tariff number | 40082900                                                                                                               |
| EAN                   | 4028177939615                                                                                                          |
| ETIM 9                | EC000441                                                                                                               |
| ETIM 8                | EC000441                                                                                                               |
| ECLASS 8.0            | 27149109                                                                                                               |
|                       |                                                                                                                        |