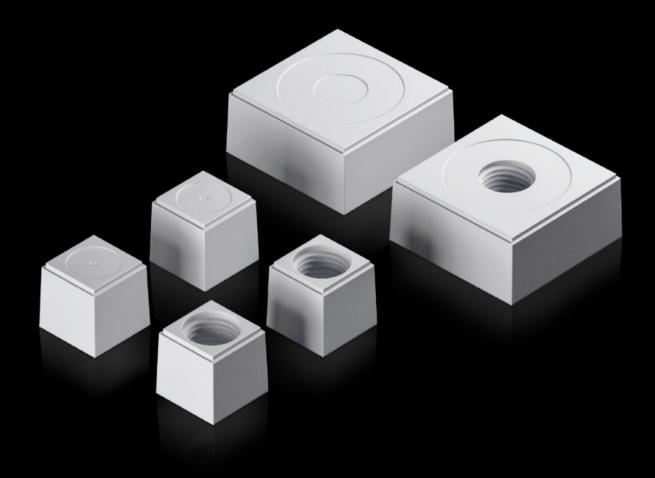

# AX 2580.014 - Seal insert For plastic gland plate, modular and sealing frame, modular

The slotted seal inserts, in conjunction with the inlays, allow individual cable entry, even with preassembled cables.

#### **Features**

| Model No.             | AX 2580.014                                                                                                            |
|-----------------------|------------------------------------------------------------------------------------------------------------------------|
| Design                | Seal insert, small                                                                                                     |
| Product description   | The slotted seal inserts, in conjunction with the inlays, allow individual cable entry, even with preassembled cables. |
| Material              | Plastic                                                                                                                |
| Colour                | RAL 7035                                                                                                               |
| Type rating to UL 50E | Type 1                                                                                                                 |
|                       | Type 12                                                                                                                |
|                       | Type 4X indoor use only                                                                                                |
| For cable diameter    | 14 mm                                                                                                                  |
| Packs of              | 10 pc(s).                                                                                                              |
| Net weight            | 0.01                                                                                                                   |
| Gross weight          | 0.049                                                                                                                  |
| Customs tariff number | 40082900                                                                                                               |
| EAN                   | 4028177939738                                                                                                          |
| ETIM 9                | EC000441                                                                                                               |
| ETIM 8                | EC000441                                                                                                               |
| ECLASS 8.0            | 27149109                                                                                                               |
|                       |                                                                                                                        |