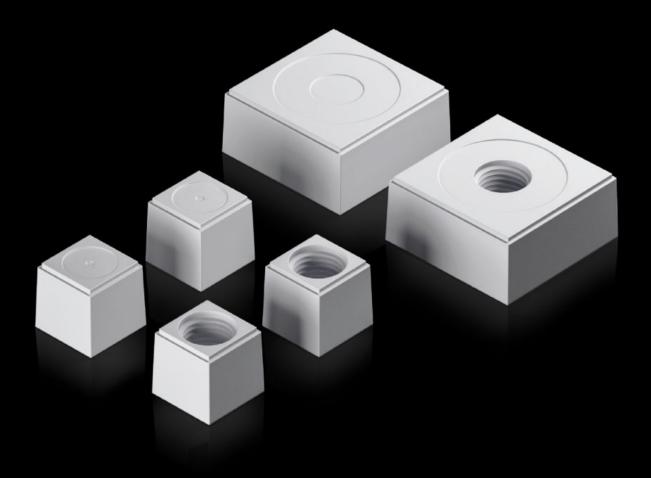

# AX 2580.116 - Seal insert For plastic gland plate, modular and sealing frame, modular

The slotted seal inserts, in conjunction with the inlays, allow individual cable entry, even with preassembled cables.

#### **Features**

| Model No.             | AX 2580.116                                                                                                            |
|-----------------------|------------------------------------------------------------------------------------------------------------------------|
| Design                | Seal insert, large                                                                                                     |
| Product description   | The slotted seal inserts, in conjunction with the inlays, allow individual cable entry, even with preassembled cables. |
| Material              | Plastic                                                                                                                |
| Colour                | RAL 7035                                                                                                               |
| Type rating to UL 50E | Type 1<br>Type 12                                                                                                      |
|                       | Type 4X indoor use only                                                                                                |
| For cable diameter    | 16 mm                                                                                                                  |
| Packs of              | 5 pc(s).                                                                                                               |
| Net weight            | 0.105                                                                                                                  |
| Gross weight          | 0.155                                                                                                                  |
| Customs tariff number | 40082900                                                                                                               |
| EAN                   | 4028177939769                                                                                                          |
| ETIM 9                | EC000441                                                                                                               |
| ETIM 8                | EC000441                                                                                                               |
| ECLASS 8.0            | 27149109                                                                                                               |
|                       |                                                                                                                        |