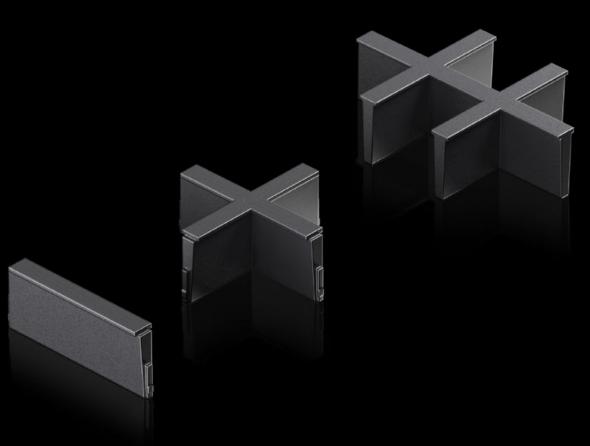

## AX 2582.100 - Inlay For plastic gland plate, modular and sealing frame, modular

Individual inserts to subdivide the cut-outs in the modular plastic gland plate and the modular sealing frame.

## Features

| Model No.             | AX 2582.100                                                                                                    |
|-----------------------|----------------------------------------------------------------------------------------------------------------|
| Design                | 1 slot                                                                                                         |
| Product description   | Individual inserts to subdivide the cut-outs in the modular plastic gland plate and the modular sealing frame. |
| Material              | Plastic                                                                                                        |
| Colour                | Black                                                                                                          |
| Packs of              | 5 pc(s).                                                                                                       |
| Net weight            | 0.01                                                                                                           |
| Gross weight          | 0.017                                                                                                          |
| Customs tariff number | 40091200                                                                                                       |
| EAN                   | 4028177939868                                                                                                  |
| ETIM 9                | EC000211                                                                                                       |
| ETIM 8                | EC000211                                                                                                       |
| ECLASS 8.0            | 27142421                                                                                                       |
|                       |                                                                                                                |