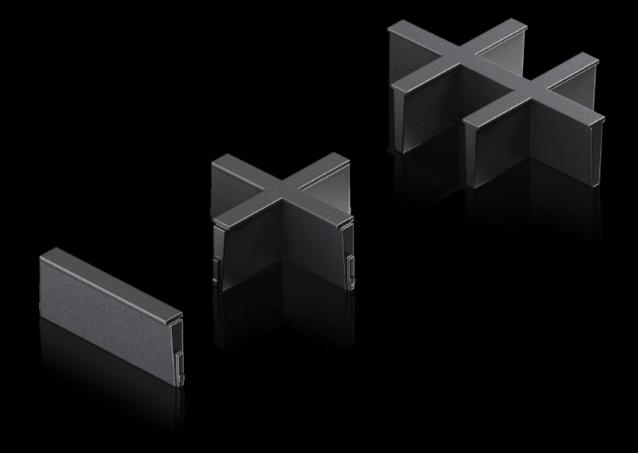

# AX 2582.200 - Inlay For plastic gland plate, modular and sealing frame, modular

Individual inserts to subdivide the cut-outs in the modular plastic gland plate and the modular sealing frame.

#### **Features**

| Model No.             | AX 2582.200                                                                                                    |
|-----------------------|----------------------------------------------------------------------------------------------------------------|
| Design                | 2 slots                                                                                                        |
| Product description   | Individual inserts to subdivide the cut-outs in the modular plastic gland plate and the modular sealing frame. |
| Material              | Plastic                                                                                                        |
| Colour                | Black                                                                                                          |
| Packs of              | 5 pc(s).                                                                                                       |
| Net weight            | 0.015                                                                                                          |
| Gross weight          | 0.023                                                                                                          |
| Customs tariff number | 40091200                                                                                                       |
| EAN                   | 4028177939875                                                                                                  |
| ETIM 9                | EC000211                                                                                                       |
| ETIM 8                | EC000211                                                                                                       |
| ECLASS 8.0            | 27142421                                                                                                       |
|                       |                                                                                                                |