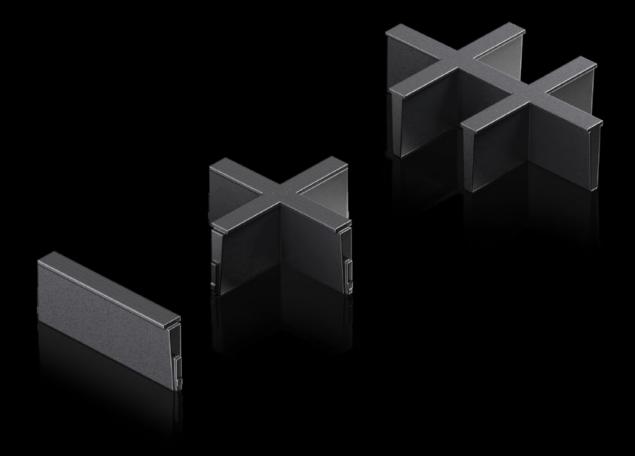

# AX 2582.400 - Inlay For plastic gland plate, modular and sealing frame, modular

Individual inserts to subdivide the cut-outs in the modular plastic gland plate and the modular sealing frame.

#### **Features**

| Model No.             | AX 2582.400                                                                                                    |  |
|-----------------------|----------------------------------------------------------------------------------------------------------------|--|
| Design                | 4 slots                                                                                                        |  |
| Product description   | Individual inserts to subdivide the cut-outs in the modular plastic gland plate and the modular sealing frame. |  |
| Material              | Plastic                                                                                                        |  |
| Colour                | Black                                                                                                          |  |
| Packs of              | 5 pc(s).                                                                                                       |  |
| Net weight            | 0.005                                                                                                          |  |
| Gross weight          | 0.029                                                                                                          |  |
| Customs tariff number | 40091200                                                                                                       |  |
| EAN                   | 4028177939882                                                                                                  |  |
| ETIM 9                | EC000211                                                                                                       |  |
| ETIM 8                | EC000211                                                                                                       |  |
| ECLASS 8.0            | 27142421                                                                                                       |  |