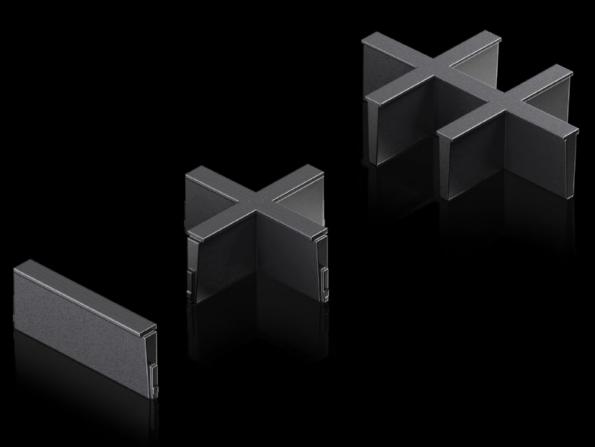

## AX 2582.600 - Inlay For plastic gland plate, modular and sealing frame, modular

Individual inserts to subdivide the cut-outs in the modular plastic gland plate and the modular sealing frame.

## Features

| Model No.             | AX 2582.600                                                                                                    |
|-----------------------|----------------------------------------------------------------------------------------------------------------|
| Design                | 6 slots                                                                                                        |
| Product description   | Individual inserts to subdivide the cut-outs in the modular plastic gland plate and the modular sealing frame. |
| Material              | Plastic                                                                                                        |
| Colour                | Black                                                                                                          |
| Packs of              | 5 pc(s).                                                                                                       |
| Net weight            | 0.025                                                                                                          |
| Gross weight          | 0.049                                                                                                          |
| Customs tariff number | 40091200                                                                                                       |
| EAN                   | 4028177939899                                                                                                  |
| ETIM 9                | EC000211                                                                                                       |
| ETIM 8                | EC000211                                                                                                       |
| ECLASS 8.0            | 27142421                                                                                                       |
|                       |                                                                                                                |