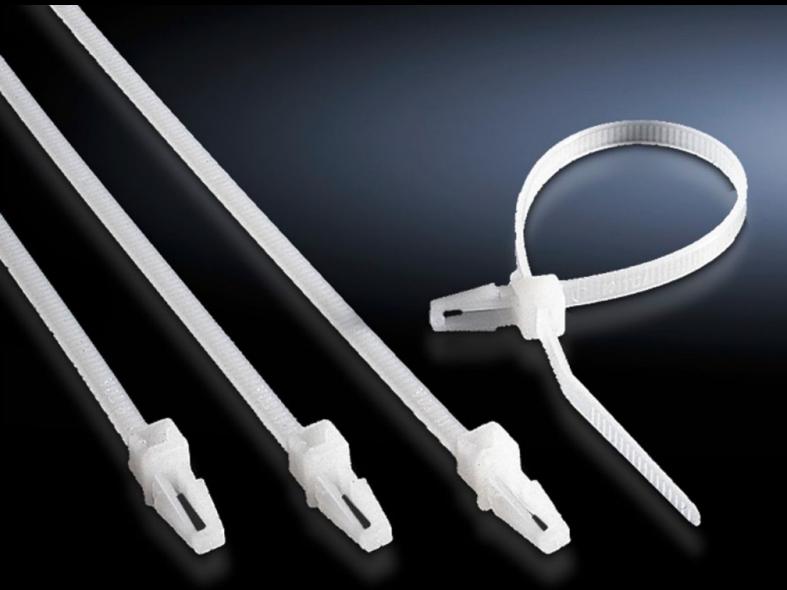

## SZ 2597.000 - Cable ties

For fastening cables to the enclosure profile or mounting system parts, simply clip into the round system punchings.

## **Features**

| Model No.             | SZ 2597.000                                                                                                                                  |
|-----------------------|----------------------------------------------------------------------------------------------------------------------------------------------|
| Product description   | The super-fast solution for fastening cables to the enclosure profile or mounting system parts. Simply clip into the round system punchings. |
| Dimensions            | Length: 150 mm                                                                                                                               |
| Packs of              | 100 pc(s).                                                                                                                                   |
| Net weight            | 0.1                                                                                                                                          |
| Gross weight          | 0.101                                                                                                                                        |
| Customs tariff number | 39269097                                                                                                                                     |
| EAN                   | 4028177029002                                                                                                                                |
| E-Number Sweden       | E1300402                                                                                                                                     |
| ETIM 9                | EC000046                                                                                                                                     |
| ETIM 8                | EC000046                                                                                                                                     |
| ECLASS 8.0            | 27140702                                                                                                                                     |