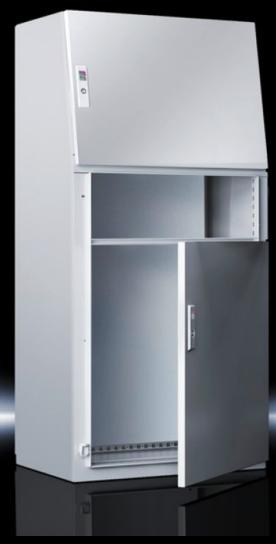

### TP 2696.500 - Desk section for universal console TP

For installing display and control components and a keyboard. Closed at the side and front. Trim panels for top and bottom.