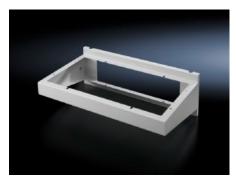

### TP 2696.500 - Desk section for universal console TP

For installing display and control components and a keyboard. Closed at the side and front. Trim panels for top and bottom.