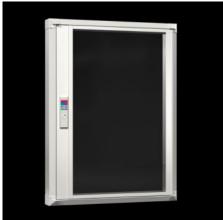

## FT 2735.500 - System windows for VX, TS, VX SE

To conceal display and operating instruments or cut-outs, and to protect against dirt and liquids as well as unauthorised access.

#### **Features**

| Model No.           | FT 2735.500                                                                                                                                                                                                                                                                                                                     |
|---------------------|---------------------------------------------------------------------------------------------------------------------------------------------------------------------------------------------------------------------------------------------------------------------------------------------------------------------------------|
| Design              | 30 section                                                                                                                                                                                                                                                                                                                      |
| Product description | To conceal display and operating instruments or cut-outs, and to protect against dirt and liquids as well as unauthorised access.                                                                                                                                                                                               |
| Material            | Extruded aluminium section with die-cast zinc corner pieces and single-pane safety glass.                                                                                                                                                                                                                                       |
| Surface finish      | Base frame: Powder-coated on the outside in RAL 7035<br>Hinge and lock section: Natural-anodised                                                                                                                                                                                                                                |
| Value base frame    | Made from single-pane safety glass: High level of resistance to solvents and scratches, anti-static, reduced risk of injury if broken. Standard double-bit lock insert may be exchanged for lock inserts 27 mm, type A, and/or for lock system Ergoform-S (except H = 270 mm).  Hinge with 180° opening angle, easily inserted. |

### **Features**

| Easily screw-fastened to the door thanks to modified dimensions (tubular door frame may be used as a drilling template). Readily height-adjustable. Stabilises the door cut-out. Conceals the cut edge. There is no dirt on the seal, the glass is protected from being lifted out, dirt cannot drop inside, and moisture cannot run behind the window when opening. Frame section height 30 mm or 60 mm |
|----------------------------------------------------------------------------------------------------------------------------------------------------------------------------------------------------------------------------------------------------------------------------------------------------------------------------------------------------------------------------------------------------------|
| IP 54                                                                                                                                                                                                                                                                                                                                                                                                    |
| Standard double-bit lock insert may be exchanged for lock inserts 27 mm, type A, and/or for lock system Ergoform-S (except H = 270 mm).  Not suitable for outdoor siting                                                                                                                                                                                                                                 |
| Enclosure type: VX TS VX SE Width: = 600 mm                                                                                                                                                                                                                                                                                                                                                              |
| Width: 500 mm<br>Height: 270 mm<br>Depth: 47 mm                                                                                                                                                                                                                                                                                                                                                          |
| Viewing window width: 363 mm<br>Viewing window height: 198 mm                                                                                                                                                                                                                                                                                                                                            |
| 33 mm                                                                                                                                                                                                                                                                                                                                                                                                    |
| 1 pc(s).                                                                                                                                                                                                                                                                                                                                                                                                 |
| 3.016                                                                                                                                                                                                                                                                                                                                                                                                    |
| 3.22                                                                                                                                                                                                                                                                                                                                                                                                     |
| 76101000                                                                                                                                                                                                                                                                                                                                                                                                 |
| 4028177476288                                                                                                                                                                                                                                                                                                                                                                                            |
| EC002527                                                                                                                                                                                                                                                                                                                                                                                                 |
| EC002527                                                                                                                                                                                                                                                                                                                                                                                                 |
| 27182301                                                                                                                                                                                                                                                                                                                                                                                                 |
|                                                                                                                                                                                                                                                                                                                                                                                                          |