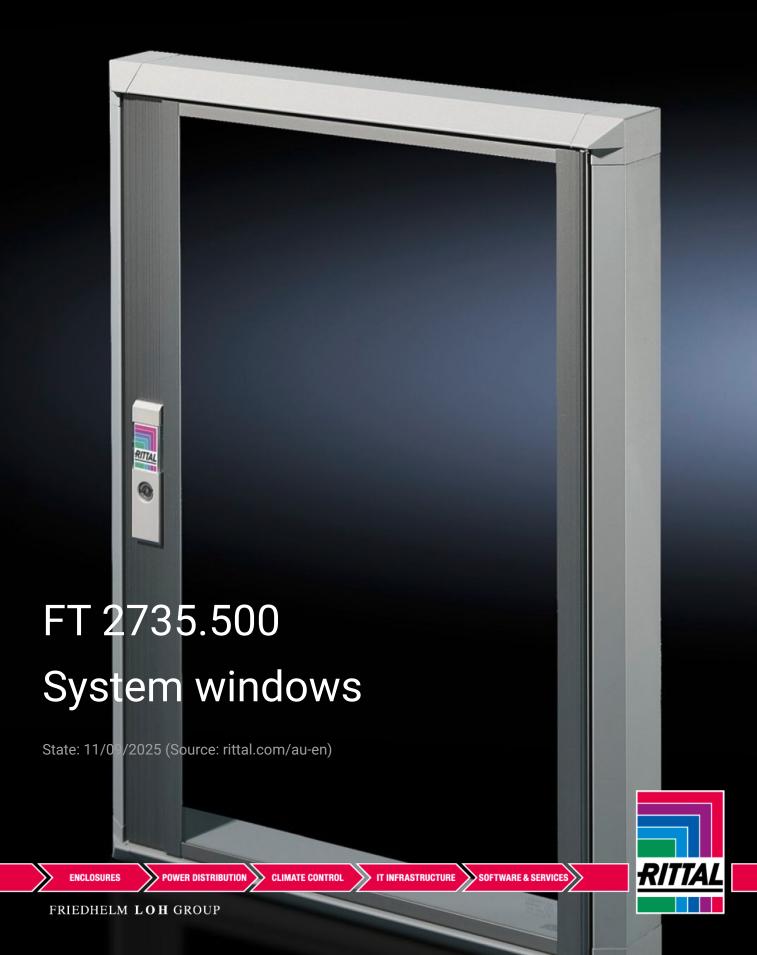

## FT 2735.500 - System windows for VX, TS, VX SE

To conceal display and operating instruments or cut-outs, and to protect against dirt and liquids as well as unauthorised access.

#### **Features**

| Model No.           | FT 2735.500                                                                                                                                                                                                                                                                                                                     |
|---------------------|---------------------------------------------------------------------------------------------------------------------------------------------------------------------------------------------------------------------------------------------------------------------------------------------------------------------------------|
| Design              | 30 section                                                                                                                                                                                                                                                                                                                      |
| Product description | To conceal display and operating instruments or cut-outs, and to protect against dirt and liquids as well as unauthorised access.                                                                                                                                                                                               |
| Material            | Extruded aluminium section with die-cast zinc corner pieces and single-pane safety glass.                                                                                                                                                                                                                                       |
| Surface finish      | Base frame: Powder-coated on the outside in RAL 7035<br>Hinge and lock section: Natural-anodised                                                                                                                                                                                                                                |
| Value base frame    | Made from single-pane safety glass: High level of resistance to solvents and scratches, anti-static, reduced risk of injury if broken. Standard double-bit lock insert may be exchanged for lock inserts 27 mm, type A, and/or for lock system Ergoform-S (except H = 270 mm).  Hinge with 180° opening angle, easily inserted. |

### **Features**

| Easily screw-fastened to the door thanks to modified dimensions (tubular door frame may be used as a drilling template). Readily height-adjustable. Stabilises the door cut-out. Conceals the cut edge. There is no dirt on the seal, the glass is protected from being lifted out, dirt cannot drop inside, and moisture cannot run behind the window when opening. Frame section height 30 mm or 60 mm |
|----------------------------------------------------------------------------------------------------------------------------------------------------------------------------------------------------------------------------------------------------------------------------------------------------------------------------------------------------------------------------------------------------------|
| IP 54                                                                                                                                                                                                                                                                                                                                                                                                    |
| Standard double-bit lock insert may be exchanged for lock inserts 27 mm, type A, and/or for lock system Ergoform-S (except H = 270 mm).  Not suitable for outdoor siting                                                                                                                                                                                                                                 |
| Enclosure type: VX TS VX SE Width: = 600 mm                                                                                                                                                                                                                                                                                                                                                              |
| Width: 500 mm<br>Height: 270 mm<br>Depth: 47 mm                                                                                                                                                                                                                                                                                                                                                          |
| Viewing window width: 363 mm<br>Viewing window height: 198 mm                                                                                                                                                                                                                                                                                                                                            |
| 33 mm                                                                                                                                                                                                                                                                                                                                                                                                    |
| 1 pc(s).                                                                                                                                                                                                                                                                                                                                                                                                 |
| 3.016                                                                                                                                                                                                                                                                                                                                                                                                    |
| 3.22                                                                                                                                                                                                                                                                                                                                                                                                     |
| 76101000                                                                                                                                                                                                                                                                                                                                                                                                 |
| 4028177476288                                                                                                                                                                                                                                                                                                                                                                                            |
| EC002527                                                                                                                                                                                                                                                                                                                                                                                                 |
| EC002527                                                                                                                                                                                                                                                                                                                                                                                                 |
| 27182301                                                                                                                                                                                                                                                                                                                                                                                                 |
|                                                                                                                                                                                                                                                                                                                                                                                                          |