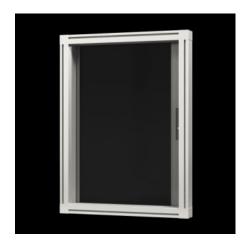

## FT 2735.500 - System windows for VX, TS, VX SE

To conceal display and operating instruments or cut-outs, and to protect against dirt and liquids as well as unauthorised access.

#### **Features**

| Model No.           | FT 2735.500                                                                                                                                                                                                                                                                                                                     |
|---------------------|---------------------------------------------------------------------------------------------------------------------------------------------------------------------------------------------------------------------------------------------------------------------------------------------------------------------------------|
| Design              | 30 section                                                                                                                                                                                                                                                                                                                      |
| Product description | To conceal display and operating instruments or cut-outs, and to protect against dirt and liquids as well as unauthorised access.                                                                                                                                                                                               |
| Material            | Extruded aluminium section with die-cast zinc corner pieces and single-pane safety glass.                                                                                                                                                                                                                                       |
| Surface finish      | Base frame: Powder-coated on the outside in RAL 7035<br>Hinge and lock section: Natural-anodised                                                                                                                                                                                                                                |
| Value base frame    | Made from single-pane safety glass: High level of resistance to solvents and scratches, anti-static, reduced risk of injury if broken. Standard double-bit lock insert may be exchanged for lock inserts 27 mm, type A, and/or for lock system Ergoform-S (except H = 270 mm).  Hinge with 180° opening angle, easily inserted. |

### **Features**

| Easily screw-fastened to the door thanks to modified dimensions (tubular door frame may be used as a drilling template). Readily height-adjustable. Stabilises the door cut-out. Conceals the cut edge. There is no dirt on the seal, the glass is protected from being lifted out, dirt cannot drop inside, and moisture cannot run behind the window when opening. Frame section height 30 mm or 60 mm |
|----------------------------------------------------------------------------------------------------------------------------------------------------------------------------------------------------------------------------------------------------------------------------------------------------------------------------------------------------------------------------------------------------------|
| IP 54                                                                                                                                                                                                                                                                                                                                                                                                    |
| Standard double-bit lock insert may be exchanged for lock inserts 27 mm, type A, and/or for lock system Ergoform-S (except H = 270 mm).  Not suitable for outdoor siting                                                                                                                                                                                                                                 |
| Enclosure type: VX TS VX SE Width: = 600 mm                                                                                                                                                                                                                                                                                                                                                              |
| Width: 500 mm<br>Height: 270 mm<br>Depth: 47 mm                                                                                                                                                                                                                                                                                                                                                          |
| Viewing window width: 363 mm<br>Viewing window height: 198 mm                                                                                                                                                                                                                                                                                                                                            |
| 33 mm                                                                                                                                                                                                                                                                                                                                                                                                    |
| 1 pc(s).                                                                                                                                                                                                                                                                                                                                                                                                 |
| 3.016                                                                                                                                                                                                                                                                                                                                                                                                    |
| 3.22                                                                                                                                                                                                                                                                                                                                                                                                     |
| 76101000                                                                                                                                                                                                                                                                                                                                                                                                 |
| 4028177476288                                                                                                                                                                                                                                                                                                                                                                                            |
| EC002527                                                                                                                                                                                                                                                                                                                                                                                                 |
| EC002527                                                                                                                                                                                                                                                                                                                                                                                                 |
| 27182301                                                                                                                                                                                                                                                                                                                                                                                                 |
|                                                                                                                                                                                                                                                                                                                                                                                                          |