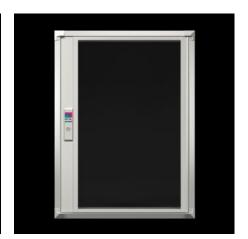

## FT 2735.510 - System windows for VX, TS, VX SE

To conceal display and operating instruments or cut-outs, and to protect against dirt and liquids as well as unauthorised access.

#### **Features**

| Model No.           | FT 2735.510                                                                                                                                                                                                                                                                                                                     |
|---------------------|---------------------------------------------------------------------------------------------------------------------------------------------------------------------------------------------------------------------------------------------------------------------------------------------------------------------------------|
| Design              | 30 section                                                                                                                                                                                                                                                                                                                      |
| Product description | To conceal display and operating instruments or cut-outs, and to protect against dirt and liquids as well as unauthorised access.                                                                                                                                                                                               |
| Material            | Extruded aluminium section with die-cast zinc corner pieces and single-pane safety glass.                                                                                                                                                                                                                                       |
| Surface finish      | Base frame: Powder-coated on the outside in RAL 7035<br>Hinge and lock section: Natural-anodised                                                                                                                                                                                                                                |
| Value base frame    | Made from single-pane safety glass: High level of resistance to solvents and scratches, anti-static, reduced risk of injury if broken. Standard double-bit lock insert may be exchanged for lock inserts 27 mm, type A, and/or for lock system Ergoform-S (except H = 270 mm).  Hinge with 180° opening angle, easily inserted. |

### **Features**

| Easily screw-fastened to the door thanks to modified dimensions (tubular door frame may be used as a drilling template). Readily height-adjustable. Stabilises the door cut-out. Conceals the cut edge. There is no dirt on the seal, the glass is protected from being lifted out, dirt cannot drop inside, and moisture cannot run behind the window when opening. Frame section height 30 mm or 60 mm |
|----------------------------------------------------------------------------------------------------------------------------------------------------------------------------------------------------------------------------------------------------------------------------------------------------------------------------------------------------------------------------------------------------------|
| IP 54                                                                                                                                                                                                                                                                                                                                                                                                    |
| Standard double-bit lock insert may be exchanged for lock inserts 27 mm, type A, and/or for lock system Ergoform-S (except H = 270 mm).  Not suitable for outdoor siting                                                                                                                                                                                                                                 |
| Enclosure type: VX TS VX SE Width: = 600 mm                                                                                                                                                                                                                                                                                                                                                              |
| Width: 500 mm<br>Height: 370 mm<br>Depth: 47 mm                                                                                                                                                                                                                                                                                                                                                          |
| Viewing window width: 363 mm<br>Viewing window height: 298 mm                                                                                                                                                                                                                                                                                                                                            |
| 33 mm                                                                                                                                                                                                                                                                                                                                                                                                    |
| 1 pc(s).                                                                                                                                                                                                                                                                                                                                                                                                 |
| 3.61                                                                                                                                                                                                                                                                                                                                                                                                     |
| 3.81                                                                                                                                                                                                                                                                                                                                                                                                     |
| 76101000                                                                                                                                                                                                                                                                                                                                                                                                 |
| 4028177476295                                                                                                                                                                                                                                                                                                                                                                                            |
| EC002527                                                                                                                                                                                                                                                                                                                                                                                                 |
| EC002527                                                                                                                                                                                                                                                                                                                                                                                                 |
| 27182301                                                                                                                                                                                                                                                                                                                                                                                                 |
|                                                                                                                                                                                                                                                                                                                                                                                                          |