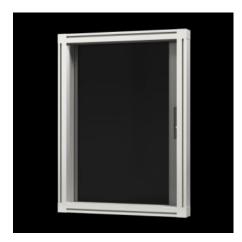

## FT 2735.510 - System windows for VX, TS, VX SE

To conceal display and operating instruments or cut-outs, and to protect against dirt and liquids as well as unauthorised access.

#### **Features**

| Model No.           | FT 2735.510                                                                                                                                                                                                                                                                                                                     |
|---------------------|---------------------------------------------------------------------------------------------------------------------------------------------------------------------------------------------------------------------------------------------------------------------------------------------------------------------------------|
| Design              | 30 section                                                                                                                                                                                                                                                                                                                      |
| Product description | To conceal display and operating instruments or cut-outs, and to protect against dirt and liquids as well as unauthorised access.                                                                                                                                                                                               |
| Material            | Extruded aluminium section with die-cast zinc corner pieces and single-pane safety glass.                                                                                                                                                                                                                                       |
| Surface finish      | Base frame: Powder-coated on the outside in RAL 7035<br>Hinge and lock section: Natural-anodised                                                                                                                                                                                                                                |
| Value base frame    | Made from single-pane safety glass: High level of resistance to solvents and scratches, anti-static, reduced risk of injury if broken. Standard double-bit lock insert may be exchanged for lock inserts 27 mm, type A, and/or for lock system Ergoform-S (except H = 270 mm).  Hinge with 180° opening angle, easily inserted. |

### **Features**

| Easily screw-fastened to the door thanks to modified dimensions (tubular door frame may be used as a drilling template). Readily height-adjustable. Stabilises the door cut-out. Conceals the cut edge. There is no dirt on the seal, the glass is protected from being lifted out, dirt cannot drop inside, and moisture cannot run behind the window when opening. Frame section height 30 mm or 60 mm |
|----------------------------------------------------------------------------------------------------------------------------------------------------------------------------------------------------------------------------------------------------------------------------------------------------------------------------------------------------------------------------------------------------------|
| IP 54                                                                                                                                                                                                                                                                                                                                                                                                    |
| Standard double-bit lock insert may be exchanged for lock inserts 27 mm, type A, and/or for lock system Ergoform-S (except H = 270 mm).  Not suitable for outdoor siting                                                                                                                                                                                                                                 |
| Enclosure type: VX TS VX SE Width: = 600 mm                                                                                                                                                                                                                                                                                                                                                              |
| Width: 500 mm<br>Height: 370 mm<br>Depth: 47 mm                                                                                                                                                                                                                                                                                                                                                          |
| Viewing window width: 363 mm<br>Viewing window height: 298 mm                                                                                                                                                                                                                                                                                                                                            |
| 33 mm                                                                                                                                                                                                                                                                                                                                                                                                    |
| 1 pc(s).                                                                                                                                                                                                                                                                                                                                                                                                 |
| 3.61                                                                                                                                                                                                                                                                                                                                                                                                     |
| 3.81                                                                                                                                                                                                                                                                                                                                                                                                     |
| 76101000                                                                                                                                                                                                                                                                                                                                                                                                 |
| 4028177476295                                                                                                                                                                                                                                                                                                                                                                                            |
| EC002527                                                                                                                                                                                                                                                                                                                                                                                                 |
| EC002527                                                                                                                                                                                                                                                                                                                                                                                                 |
| 27182301                                                                                                                                                                                                                                                                                                                                                                                                 |
|                                                                                                                                                                                                                                                                                                                                                                                                          |