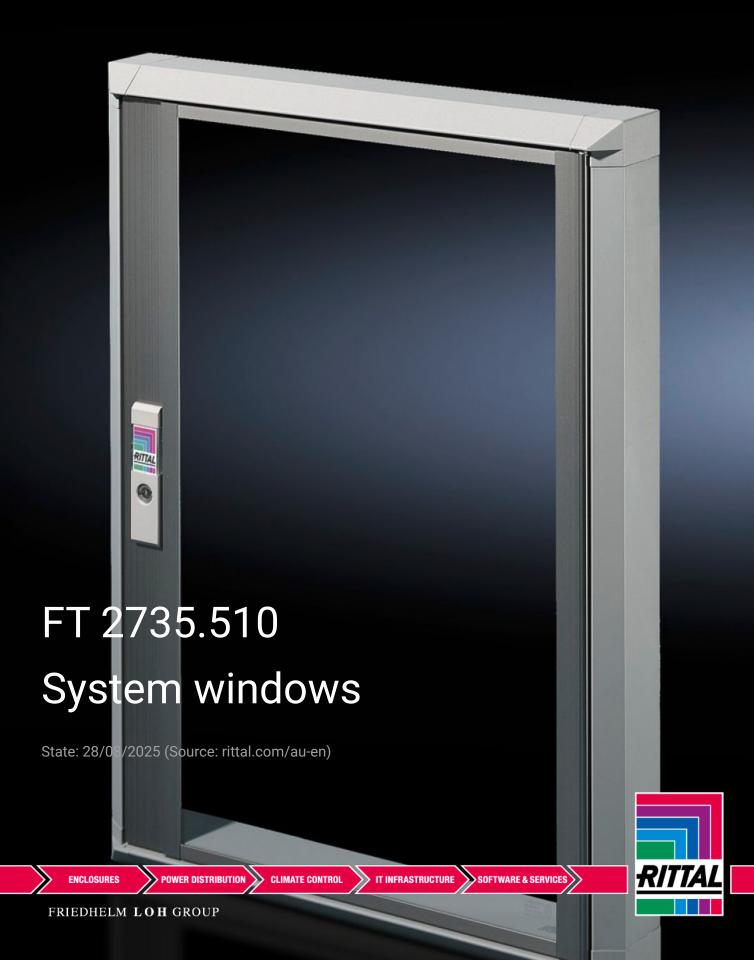

## FT 2735.510 - System windows for VX, TS, VX SE

To conceal display and operating instruments or cut-outs, and to protect against dirt and liquids as well as unauthorised access.

#### **Features**

| Model No.           | FT 2735.510                                                                                                                                                                                                                                                                                                                     |
|---------------------|---------------------------------------------------------------------------------------------------------------------------------------------------------------------------------------------------------------------------------------------------------------------------------------------------------------------------------|
| Design              | 30 section                                                                                                                                                                                                                                                                                                                      |
| Product description | To conceal display and operating instruments or cut-outs, and to protect against dirt and liquids as well as unauthorised access.                                                                                                                                                                                               |
| Material            | Extruded aluminium section with die-cast zinc corner pieces and single-pane safety glass.                                                                                                                                                                                                                                       |
| Surface finish      | Base frame: Powder-coated on the outside in RAL 7035<br>Hinge and lock section: Natural-anodised                                                                                                                                                                                                                                |
| Value base frame    | Made from single-pane safety glass: High level of resistance to solvents and scratches, anti-static, reduced risk of injury if broken. Standard double-bit lock insert may be exchanged for lock inserts 27 mm, type A, and/or for lock system Ergoform-S (except H = 270 mm).  Hinge with 180° opening angle, easily inserted. |

### **Features**

| Easily screw-fastened to the door thanks to modified dimensions (tubular door frame may be used as a drilling template). Readily height-adjustable. Stabilises the door cut-out. Conceals the cut edge. There is no dirt on the seal, the glass is protected from being lifted out, dirt cannot drop inside, and moisture cannot run behind the window when opening. Frame section height 30 mm or 60 mm |
|----------------------------------------------------------------------------------------------------------------------------------------------------------------------------------------------------------------------------------------------------------------------------------------------------------------------------------------------------------------------------------------------------------|
| IP 54                                                                                                                                                                                                                                                                                                                                                                                                    |
| Standard double-bit lock insert may be exchanged for lock inserts 27 mm, type A, and/or for lock system Ergoform-S (except H = 270 mm).  Not suitable for outdoor siting                                                                                                                                                                                                                                 |
| Enclosure type: VX TS VX SE Width: = 600 mm                                                                                                                                                                                                                                                                                                                                                              |
| Width: 500 mm<br>Height: 370 mm<br>Depth: 47 mm                                                                                                                                                                                                                                                                                                                                                          |
| Viewing window width: 363 mm<br>Viewing window height: 298 mm                                                                                                                                                                                                                                                                                                                                            |
| 33 mm                                                                                                                                                                                                                                                                                                                                                                                                    |
| 1 pc(s).                                                                                                                                                                                                                                                                                                                                                                                                 |
| 3.61                                                                                                                                                                                                                                                                                                                                                                                                     |
| 3.81                                                                                                                                                                                                                                                                                                                                                                                                     |
| 76101000                                                                                                                                                                                                                                                                                                                                                                                                 |
| 4028177476295                                                                                                                                                                                                                                                                                                                                                                                            |
| EC002527                                                                                                                                                                                                                                                                                                                                                                                                 |
| EC002527                                                                                                                                                                                                                                                                                                                                                                                                 |
| 27182301                                                                                                                                                                                                                                                                                                                                                                                                 |
|                                                                                                                                                                                                                                                                                                                                                                                                          |