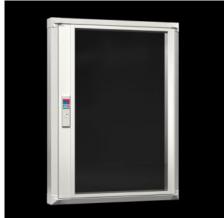

## FT 2735.510 - System windows for VX, TS, VX SE

To conceal display and operating instruments or cut-outs, and to protect against dirt and liquids as well as unauthorised access.

#### **Features**

| Model No.           | FT 2735.510                                                                                                                                                                                                                                                                                                                     |
|---------------------|---------------------------------------------------------------------------------------------------------------------------------------------------------------------------------------------------------------------------------------------------------------------------------------------------------------------------------|
| Design              | 30 section                                                                                                                                                                                                                                                                                                                      |
| Product description | To conceal display and operating instruments or cut-outs, and to protect against dirt and liquids as well as unauthorised access.                                                                                                                                                                                               |
| Material            | Extruded aluminium section with die-cast zinc corner pieces and single-pane safety glass.                                                                                                                                                                                                                                       |
| Surface finish      | Base frame: Powder-coated on the outside in RAL 7035<br>Hinge and lock section: Natural-anodised                                                                                                                                                                                                                                |
| Value base frame    | Made from single-pane safety glass: High level of resistance to solvents and scratches, anti-static, reduced risk of injury if broken. Standard double-bit lock insert may be exchanged for lock inserts 27 mm, type A, and/or for lock system Ergoform-S (except H = 270 mm).  Hinge with 180° opening angle, easily inserted. |

### **Features**

| Easily screw-fastened to the door thanks to modified dimensions (tubular door frame may be used as a drilling template). Readily height-adjustable. Stabilises the door cut-out. Conceals the cut edge. There is no dirt on the seal, the glass is protected from being lifted out, dirt cannot drop inside, and moisture cannot run behind the window when opening. Frame section height 30 mm or 60 mm |
|----------------------------------------------------------------------------------------------------------------------------------------------------------------------------------------------------------------------------------------------------------------------------------------------------------------------------------------------------------------------------------------------------------|
| IP 54                                                                                                                                                                                                                                                                                                                                                                                                    |
| Standard double-bit lock insert may be exchanged for lock inserts 27 mm, type A, and/or for lock system Ergoform-S (except H = 270 mm).  Not suitable for outdoor siting                                                                                                                                                                                                                                 |
| Enclosure type: VX TS VX SE Width: = 600 mm                                                                                                                                                                                                                                                                                                                                                              |
| Width: 500 mm<br>Height: 370 mm<br>Depth: 47 mm                                                                                                                                                                                                                                                                                                                                                          |
| Viewing window width: 363 mm<br>Viewing window height: 298 mm                                                                                                                                                                                                                                                                                                                                            |
| 33 mm                                                                                                                                                                                                                                                                                                                                                                                                    |
| 1 pc(s).                                                                                                                                                                                                                                                                                                                                                                                                 |
| 3.61                                                                                                                                                                                                                                                                                                                                                                                                     |
| 3.81                                                                                                                                                                                                                                                                                                                                                                                                     |
| 76101000                                                                                                                                                                                                                                                                                                                                                                                                 |
| 4028177476295                                                                                                                                                                                                                                                                                                                                                                                            |
| EC002527                                                                                                                                                                                                                                                                                                                                                                                                 |
| EC002527                                                                                                                                                                                                                                                                                                                                                                                                 |
| 27182301                                                                                                                                                                                                                                                                                                                                                                                                 |
|                                                                                                                                                                                                                                                                                                                                                                                                          |