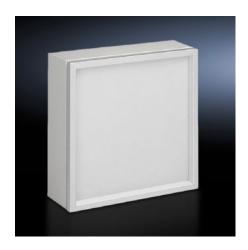

# FT 2741.000 Operating panel

State: 16/08/2025 (Source: rittal.com/au-en)

## FT 2741.000 - Operating panel for AE

For external mounting on an AE instead of a door and on surfaces. Frame construction with corner connectors on the inside, 3 mm aluminium plate secured from the inside and sealed against the frame.

#### **Features**

| Model No.                         | FT 2741.000                                                                                                                                                                                          |
|-----------------------------------|------------------------------------------------------------------------------------------------------------------------------------------------------------------------------------------------------|
| Product description               | For external mounting on an AE instead of a door and on surfaces Frame construction with corner connectors on the inside, 3 mm aluminium plate secured from the inside and sealed against the frame. |
| Material                          | Aluminium, natural anodised                                                                                                                                                                          |
| Supply includes                   | Aluminium frame                                                                                                                                                                                      |
|                                   | Display panel                                                                                                                                                                                        |
|                                   | Hinges                                                                                                                                                                                               |
|                                   | Brackets                                                                                                                                                                                             |
| Protection category to IEC 60 529 | IP 54                                                                                                                                                                                                |
| Note                              | When installing instead of a door, the cam lock is required                                                                                                                                          |
| To fit                            | Enclosure type: AE                                                                                                                                                                                   |
|                                   | Width: = 380 mm                                                                                                                                                                                      |
|                                   | Height: = 300 mm                                                                                                                                                                                     |
| Dimensions                        | Width: 377 mm                                                                                                                                                                                        |
|                                   | Height: 297 mm                                                                                                                                                                                       |
|                                   | Depth: 34 mm                                                                                                                                                                                         |