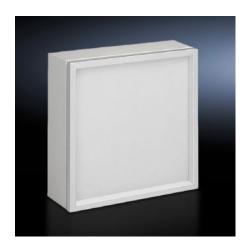

## FT 2743.000 - Operating panel for AE

For external mounting on an AE instead of a door and on surfaces. Frame construction with corner connectors on the inside, 3 mm aluminium plate secured from the inside and sealed against the frame.

#### **Features**

| Model No.                         | FT 2743.000                                                                                                                                                                                          |
|-----------------------------------|------------------------------------------------------------------------------------------------------------------------------------------------------------------------------------------------------|
| Product description               | For external mounting on an AE instead of a door and on surfaces Frame construction with corner connectors on the inside, 3 mm aluminium plate secured from the inside and sealed against the frame. |
| Material                          | Aluminium, natural anodised                                                                                                                                                                          |
| Supply includes                   | Aluminium frame                                                                                                                                                                                      |
|                                   | Display panel                                                                                                                                                                                        |
|                                   | Hinges                                                                                                                                                                                               |
|                                   | Brackets                                                                                                                                                                                             |
| Protection category to IEC 60 529 | IP 54                                                                                                                                                                                                |
| Note                              | When installing instead of a door, the cam lock is required                                                                                                                                          |
| To fit                            | Enclosure type: AE                                                                                                                                                                                   |
|                                   | Width: = 380 mm                                                                                                                                                                                      |
|                                   | Height: = 600 mm                                                                                                                                                                                     |
| Dimensions                        | Width: 377 mm                                                                                                                                                                                        |
|                                   | Height: 597 mm                                                                                                                                                                                       |
|                                   | Depth: 34 mm                                                                                                                                                                                         |