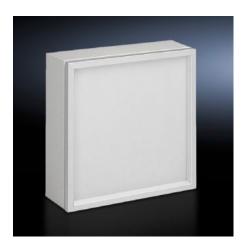

## FT 2746.000 - Operating panel for AE

For external mounting on an AE instead of a door and on surfaces. Frame construction with corner connectors on the inside, 3 mm aluminium plate secured from the inside and sealed against the frame.

## Features

| Model No.                         | FT 2746.000                                                                                                                                                                                                    |
|-----------------------------------|----------------------------------------------------------------------------------------------------------------------------------------------------------------------------------------------------------------|
| Product description               | For external mounting on an AE instead of a door and on surfaces.<br>Frame construction with corner connectors on the inside, 3 mm<br>aluminium plate secured from the inside and sealed against the<br>frame. |
| Material                          | Aluminium, natural anodised                                                                                                                                                                                    |
| Supply includes                   | Aluminium frame                                                                                                                                                                                                |
|                                   | Display panel                                                                                                                                                                                                  |
|                                   | Hinges                                                                                                                                                                                                         |
|                                   | Brackets                                                                                                                                                                                                       |
| Protection category to IEC 60 529 | IP 54                                                                                                                                                                                                          |
| Note                              | When installing instead of a door, the cam lock is required                                                                                                                                                    |
| To fit                            | Enclosure type: AE                                                                                                                                                                                             |
|                                   | Width: = 600 mm                                                                                                                                                                                                |
|                                   | Height: = 600 mm                                                                                                                                                                                               |
| Dimensions                        | Width: 597 mm                                                                                                                                                                                                  |
|                                   | Height: 597 mm                                                                                                                                                                                                 |
|                                   | Depth: 34 mm                                                                                                                                                                                                   |