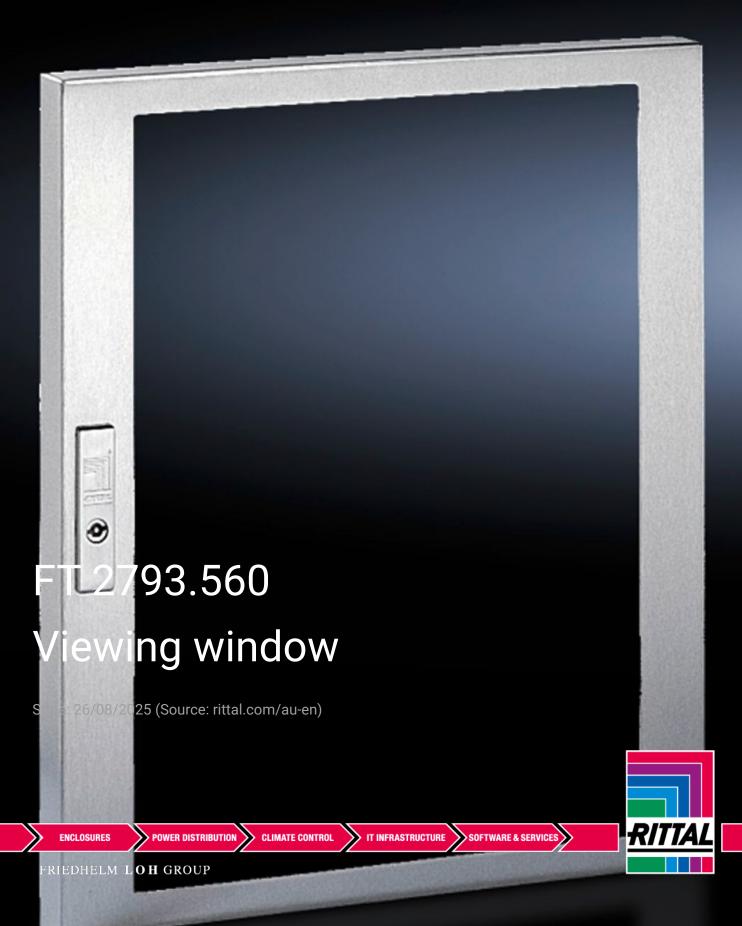

## FT 2793.560 - Viewing window Stainless steel

To conceal display and operating instruments or cut-outs, and to protect against dirt and liquids as well as unauthorised access. Made from stainless steel 1.4301 (AISI 304).

## Features

| Model No.                         | FT 2793.560                                                           |
|-----------------------------------|-----------------------------------------------------------------------|
| Product description               | Fitted as standard with internal 130° hinges and all-round seal.      |
| Material                          | Stainless steel 1.4301 (AISI 304)                                     |
|                                   | Single-pane safety glass                                              |
| Supply includes                   | Assembly parts                                                        |
| Protection category to IEC 60 529 | IP 54                                                                 |
| Note                              | Standard double-bit lock insert may be exchanged for lock inserts     |
|                                   | 27 mm, type A, and/or for lock system Ergoform-S (except H = 270 mm). |
| Dimensions                        | Width: 522 mm                                                         |
|                                   | Height: 600 mm                                                        |
|                                   | Depth: 38 mm                                                          |
| Visible area                      | Viewing window width: 408 mm                                          |
|                                   | Viewing window height: 543 mm                                         |
| Build depth for components (max.) | 31 mm                                                                 |
|                                   |                                                                       |