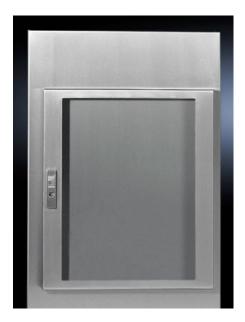

## FT 2793.560 - Viewing window Stainless steel

To conceal display and operating instruments or cut-outs, and to protect against dirt and liquids as well as unauthorised access. Made from stainless steel 1.4301 (AISI 304).

## Features

| Model No.                         | FT 2793.560                                                           |
|-----------------------------------|-----------------------------------------------------------------------|
| Product description               | Fitted as standard with internal 130° hinges and all-round seal.      |
| Material                          | Stainless steel 1.4301 (AISI 304)                                     |
|                                   | Single-pane safety glass                                              |
| Supply includes                   | Assembly parts                                                        |
| Protection category to IEC 60 529 | IP 54                                                                 |
| Note                              | Standard double-bit lock insert may be exchanged for lock inserts     |
|                                   | 27 mm, type A, and/or for lock system Ergoform-S (except H = 270 mm). |
| Dimensions                        | Width: 522 mm                                                         |
|                                   | Height: 600 mm                                                        |
|                                   | Depth: 38 mm                                                          |
| Visible area                      | Viewing window width: 408 mm                                          |
|                                   | Viewing window height: 543 mm                                         |
| Build depth for components (max.) | 31 mm                                                                 |
|                                   |                                                                       |