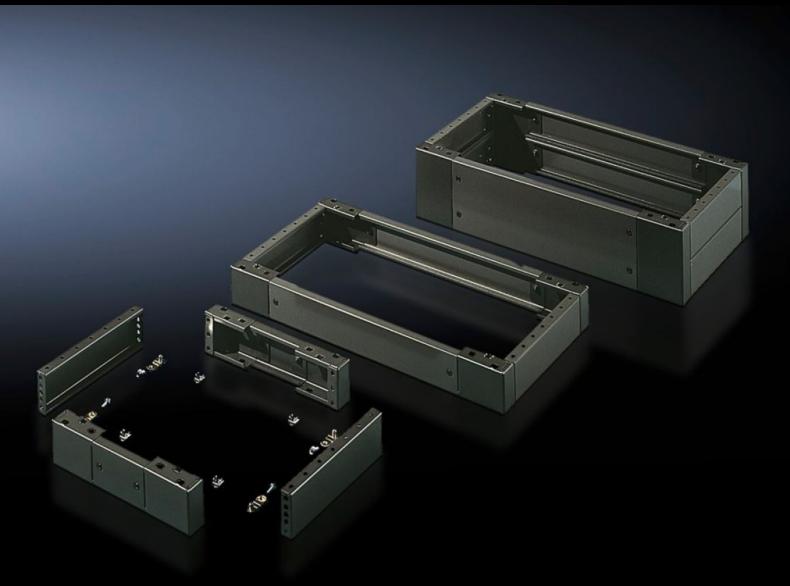

# SO 2802.200 - Base/plinth, complete Sheet steel, for AE, universal consoles TP

Trim panels at the front and rear with fitted corner pieces and side trim panels.

#### **Features**

| Model No.             | SO 2802.200                                                                                                                                                                                                  |
|-----------------------|--------------------------------------------------------------------------------------------------------------------------------------------------------------------------------------------------------------|
| Product description   | Trim panels at the front and rear with fitted corner pieces and side trim panels.                                                                                                                            |
| Material              | Sheet steel                                                                                                                                                                                                  |
| Surface finish        | Spray-finished                                                                                                                                                                                               |
| Colour                | RAL 7022                                                                                                                                                                                                     |
| Supply includes       | 4 corner pieces 2 trim panels front/rear 2 trim panels, side Assembly parts for mounting on the enclosure 1 trim panel front/rear x 200 mm 2 trim panels, front/rear, x 100 mm 4 trim panels, side, x 100 mm |
| Dimensions            | Height: 200 mm<br>Depth: 279 mm                                                                                                                                                                              |
| To fit                | Enclosure type: AE<br>Width: = 1,000 mm<br>Depth: = 300 mm                                                                                                                                                   |
| Packs of              | 1 pc(s).                                                                                                                                                                                                     |
| Net weight            | 11.388                                                                                                                                                                                                       |
| Gross weight          | 12.26                                                                                                                                                                                                        |
| Customs tariff number | 94039910                                                                                                                                                                                                     |
| EAN                   | 4028177032552                                                                                                                                                                                                |
| ETIM 9                | EC000721                                                                                                                                                                                                     |
| ETIM 8                | EC000721                                                                                                                                                                                                     |