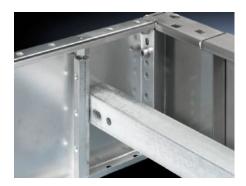

## SZ 2819.000 - Fastening bolts for base/plinth, complete and base/plinth, static

For mounting on base/plinth trim panels at the side. The lockable fastening bolt supports the installation of cable clamp rails. Tighten with hex spanner, width across flats 19 mm.

## **Features**

| Model No.                   | SZ 2819.000                                                                                                                                                                  |
|-----------------------------|------------------------------------------------------------------------------------------------------------------------------------------------------------------------------|
| Product description         | For mounting on base/plinth trim panels, side. The lockable fastening bolt allows the installation of cable clamp rails. Tighten with hex spanner, width across flats 19 mm. |
| Material                    | Hexagon steel section                                                                                                                                                        |
| Surface finish              | Zinc-plated                                                                                                                                                                  |
| For base/plinth trim height | 100 mm                                                                                                                                                                       |
| Packs of                    | 10 pc(s).                                                                                                                                                                    |
| Net weight                  | 1.83                                                                                                                                                                         |
| Gross weight                | 2.049                                                                                                                                                                        |
| Customs tariff number       | 73181535                                                                                                                                                                     |
| EAN                         | 4028177032873                                                                                                                                                                |
| ETIM 9                      | EC002625                                                                                                                                                                     |
| ETIM 8                      | EC002625                                                                                                                                                                     |
| ECLASS 8.0                  | 27189234                                                                                                                                                                     |