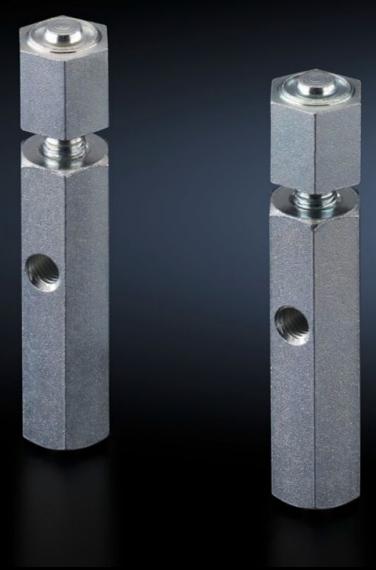

## SZ 2819.000 - Fastening bolts for base/plinth, complete and base/plinth, static

For mounting on base/plinth trim panels at the side. The lockable fastening bolt supports the installation of cable clamp rails. Tighten with hex spanner, width across flats 19 mm.

## **Features**

| Model No.                   | SZ 2819.000                                                                                                                                                                  |
|-----------------------------|------------------------------------------------------------------------------------------------------------------------------------------------------------------------------|
| Product description         | For mounting on base/plinth trim panels, side. The lockable fastening bolt allows the installation of cable clamp rails. Tighten with hex spanner, width across flats 19 mm. |
| Material                    | Hexagon steel section                                                                                                                                                        |
| Surface finish              | Zinc-plated                                                                                                                                                                  |
| For base/plinth trim height | 100 mm                                                                                                                                                                       |
| Packs of                    | 10 pc(s).                                                                                                                                                                    |
| Net weight                  | 1.83                                                                                                                                                                         |
| Gross weight                | 2.049                                                                                                                                                                        |
| Customs tariff number       | 73181535                                                                                                                                                                     |
| EAN                         | 4028177032873                                                                                                                                                                |
| ETIM 9                      | EC002625                                                                                                                                                                     |
| ETIM 8                      | EC002625                                                                                                                                                                     |
| ECLASS 8.0                  | 27189234                                                                                                                                                                     |