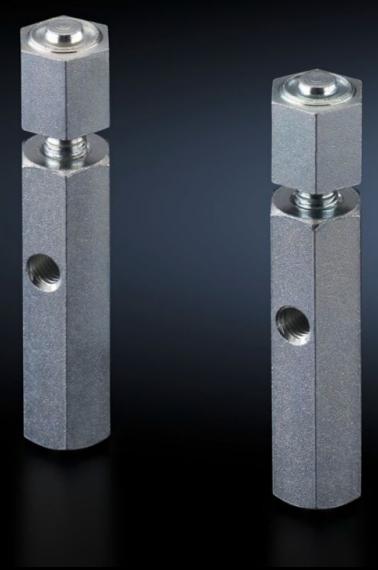

## SZ 2819.200 - Fastening bolts for base/plinth, complete and base/plinth, static

For mounting on base/plinth trim panels at the side. The lockable fastening bolt supports the installation of cable clamp rails. Tighten with hex spanner, width across flats 19 mm.

## **Features**

| Model No.                   | SZ 2819.200                                                                                                                                                                  |
|-----------------------------|------------------------------------------------------------------------------------------------------------------------------------------------------------------------------|
| Product description         | For mounting on base/plinth trim panels, side. The lockable fastening bolt allows the installation of cable clamp rails. Tighten with hex spanner, width across flats 19 mm. |
| Material                    | Hexagon steel section                                                                                                                                                        |
| Surface finish              | Zinc-plated                                                                                                                                                                  |
| For base/plinth trim height | 200 mm                                                                                                                                                                       |
| Packs of                    | 10 pc(s).                                                                                                                                                                    |
| Net weight                  | 4.17                                                                                                                                                                         |
| Gross weight                | 4.365                                                                                                                                                                        |
| Customs tariff number       | 73181535                                                                                                                                                                     |
| EAN                         | 4028177319622                                                                                                                                                                |
| ETIM 9                      | EC002625                                                                                                                                                                     |
| ETIM 8                      | EC002625                                                                                                                                                                     |
| ECLASS 8.0                  | 27189234                                                                                                                                                                     |