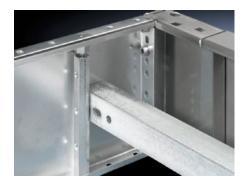

## SZ 2819.200 - Fastening bolts for base/plinth, complete and base/plinth, static

For mounting on base/plinth trim panels at the side. The lockable fastening bolt supports the installation of cable clamp rails. Tighten with hex spanner, width across flats 19 mm.

## **Features**

| Model No.                   | SZ 2819.200                                                                                                                                                                  |
|-----------------------------|------------------------------------------------------------------------------------------------------------------------------------------------------------------------------|
| Product description         | For mounting on base/plinth trim panels, side. The lockable fastening bolt allows the installation of cable clamp rails. Tighten with hex spanner, width across flats 19 mm. |
| Material                    | Hexagon steel section                                                                                                                                                        |
| Surface finish              | Zinc-plated                                                                                                                                                                  |
| For base/plinth trim height | 200 mm                                                                                                                                                                       |
| Packs of                    | 10 pc(s).                                                                                                                                                                    |
| Net weight                  | 4.17                                                                                                                                                                         |
| Gross weight                | 4.365                                                                                                                                                                        |
| Customs tariff number       | 73181535                                                                                                                                                                     |
| EAN                         | 4028177319622                                                                                                                                                                |
| ETIM 9                      | EC002625                                                                                                                                                                     |
| ETIM 8                      | EC002625                                                                                                                                                                     |
| ECLASS 8.0                  | 27189234                                                                                                                                                                     |