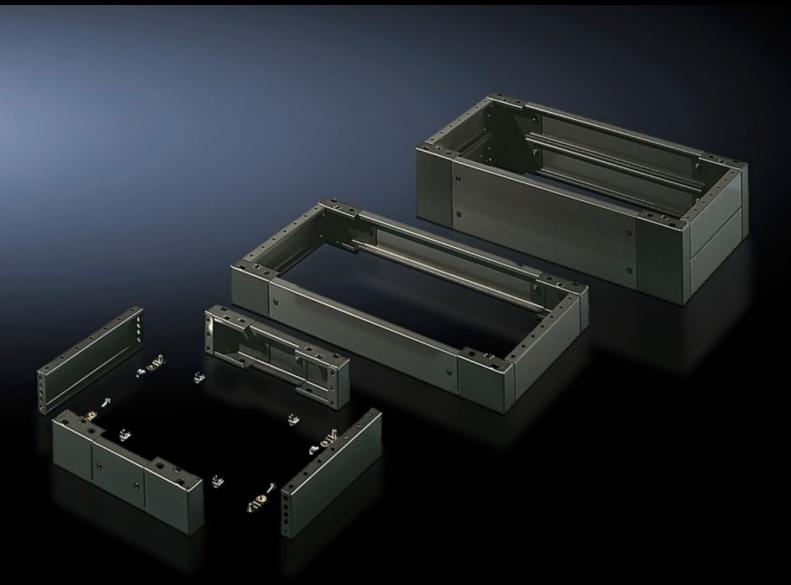

# SO 2826.200 - Base/plinth, complete Sheet steel, for AE, universal consoles TP

Trim panels at the front and rear with fitted corner pieces and side trim panels.

#### **Features**

| Model No.             | SO 2826.200                                                                                                                                                                                                  |
|-----------------------|--------------------------------------------------------------------------------------------------------------------------------------------------------------------------------------------------------------|
| Product description   | Trim panels at the front and rear with fitted corner pieces and side trim panels.                                                                                                                            |
| Material              | Sheet steel                                                                                                                                                                                                  |
| Surface finish        | Spray-finished                                                                                                                                                                                               |
| Colour                | RAL 7022                                                                                                                                                                                                     |
| Supply includes       | 4 corner pieces 2 trim panels front/rear 2 trim panels, side Assembly parts for mounting on the enclosure 1 trim panel front/rear x 200 mm 2 trim panels, front/rear, x 100 mm 4 trim panels, side, x 100 mm |
| Dimensions            | Height: 200 mm<br>Depth: 279 mm                                                                                                                                                                              |
| To fit                | Enclosure type: AE<br>Width: = 600 mm<br>Depth: = 300 mm                                                                                                                                                     |
| Packs of              | 1 pc(s).                                                                                                                                                                                                     |
| Net weight            | 8.811                                                                                                                                                                                                        |
| Gross weight          | 9.275                                                                                                                                                                                                        |
| Customs tariff number | 94039910                                                                                                                                                                                                     |
| EAN                   | 4028177032941                                                                                                                                                                                                |
| ETIM 9                | EC000721                                                                                                                                                                                                     |
| ETIM 8                | EC000721                                                                                                                                                                                                     |