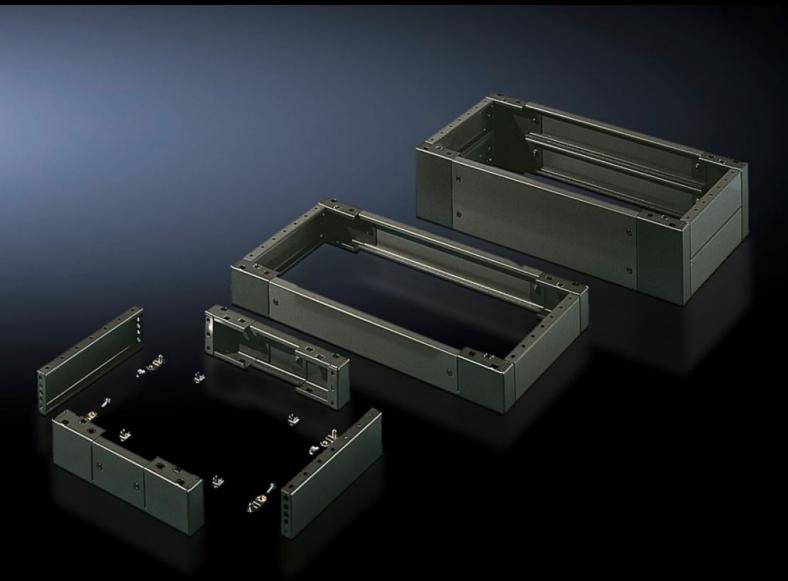

# SO 2828.200 - Base/plinth, complete Sheet steel, for AE, universal consoles TP

Trim panels at the front and rear with fitted corner pieces and side trim panels.

#### **Features**

| Model No.             | SO 2828.200                                                                                                                                                                                                  |
|-----------------------|--------------------------------------------------------------------------------------------------------------------------------------------------------------------------------------------------------------|
| Product description   | Trim panels at the front and rear with fitted corner pieces and side trim panels.                                                                                                                            |
| Material              | Sheet steel                                                                                                                                                                                                  |
| Surface finish        | Spray-finished                                                                                                                                                                                               |
| Colour                | RAL 7022                                                                                                                                                                                                     |
| Supply includes       | 4 corner pieces 2 trim panels front/rear 2 trim panels, side Assembly parts for mounting on the enclosure 1 trim panel front/rear x 200 mm 2 trim panels, front/rear, x 100 mm 4 trim panels, side, x 100 mm |
| Dimensions            | Height: 200 mm<br>Depth: 279 mm                                                                                                                                                                              |
| To fit                | Enclosure type: AE<br>Width: = 800 mm<br>Depth: = 300 mm                                                                                                                                                     |
| Packs of              | 1 pc(s).                                                                                                                                                                                                     |
| Net weight            | 10.217                                                                                                                                                                                                       |
| Gross weight          | 10.4                                                                                                                                                                                                         |
| Customs tariff number | 94039910                                                                                                                                                                                                     |
| EAN                   | 4028177032972                                                                                                                                                                                                |
| ETIM 9                | EC000721                                                                                                                                                                                                     |
| ETIM 8                | EC000721                                                                                                                                                                                                     |