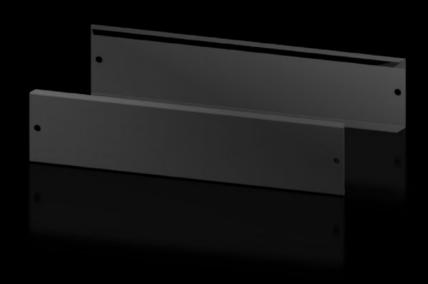

# AX 2830.061 - Base/plinth trim panels, front and rear for AX

The base/plinth trim panels at the front and rear provide a wide opening for optimum access to the screw connection and simple cable entry.

#### **Features**

| Model No.           | AX 2830.061                                                                                                                                                                                                                     |
|---------------------|---------------------------------------------------------------------------------------------------------------------------------------------------------------------------------------------------------------------------------|
| Design              | New version                                                                                                                                                                                                                     |
| Product description | The base/plinth trim panels at the front and rear provide a wide opening for optimum access to the screw connection and simple cable entry.                                                                                     |
| Material            | Base/plinth trim panel front/rear: Sheet steel                                                                                                                                                                                  |
| Colour              | RAL 9005                                                                                                                                                                                                                        |
| Supply includes     | 2 base/plinth trim panels, front/rear                                                                                                                                                                                           |
| Note                | Base/plinth elements are required at the side to finish off a base/<br>plinth unit<br>Components from the 1st generation base/plinth system cannot be<br>combined with components from the 2nd generation base/plinth<br>system |
| Dimensions          | Height: 100 mm                                                                                                                                                                                                                  |
| To fit              | Enclosure type: AX<br>Width: = 600 mm                                                                                                                                                                                           |
| Packs of            | 2 pc(s).                                                                                                                                                                                                                        |
| Net weight          | 1.28                                                                                                                                                                                                                            |
| Gross weight        | 1.371                                                                                                                                                                                                                           |
|                     |                                                                                                                                                                                                                                 |