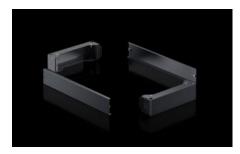

# AX 2830.061 - Base/plinth trim panels, front and rear for AX

The base/plinth trim panels at the front and rear provide a wide opening for optimum access to the screw connection and simple cable entry.

#### **Features**

| Model No.           | AX 2830.061                                                                                                                                                                                                                     |
|---------------------|---------------------------------------------------------------------------------------------------------------------------------------------------------------------------------------------------------------------------------|
| Design              | New version                                                                                                                                                                                                                     |
| Product description | The base/plinth trim panels at the front and rear provide a wide opening for optimum access to the screw connection and simple cable entry.                                                                                     |
| Material            | Base/plinth trim panel front/rear: Sheet steel                                                                                                                                                                                  |
| Colour              | RAL 9005                                                                                                                                                                                                                        |
| Supply includes     | 2 base/plinth trim panels, front/rear                                                                                                                                                                                           |
| Note                | Base/plinth elements are required at the side to finish off a base/<br>plinth unit<br>Components from the 1st generation base/plinth system cannot be<br>combined with components from the 2nd generation base/plinth<br>system |
| Dimensions          | Height: 100 mm                                                                                                                                                                                                                  |
| To fit              | Enclosure type: AX<br>Width: = 600 mm                                                                                                                                                                                           |
| Packs of            | 2 pc(s).                                                                                                                                                                                                                        |
| Net weight          | 1.28                                                                                                                                                                                                                            |
| Gross weight        | 1.371                                                                                                                                                                                                                           |
|                     |                                                                                                                                                                                                                                 |