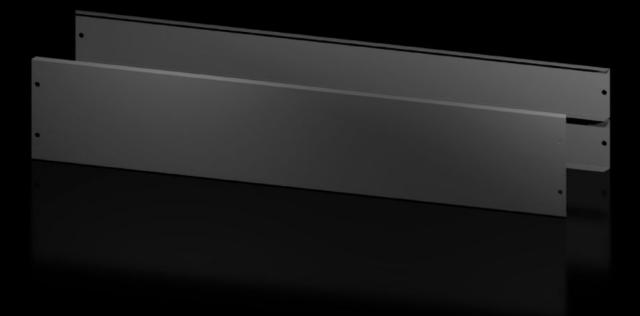

## AX 2830.122 - Base/plinth trim panels, front and rear for AX

The base/plinth trim panels at the front and rear provide a wide opening for optimum access to the screw connection and simple cable entry.